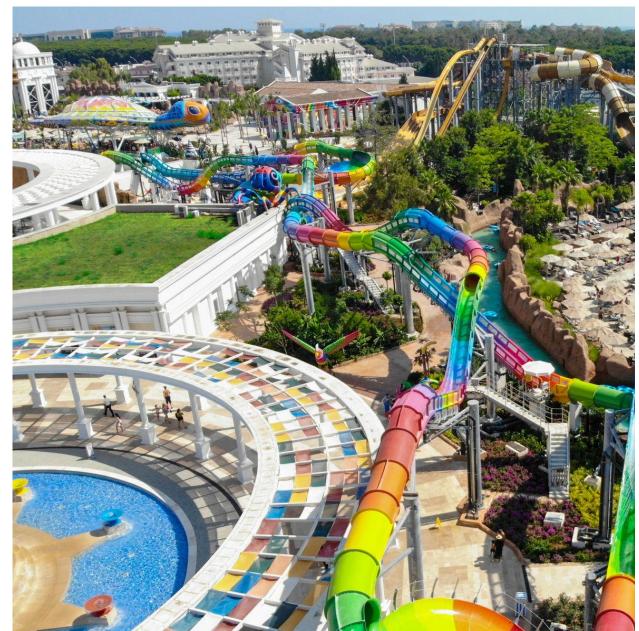

## THEME PARK | TROPIC LAGOON | TURTLE COASTER

The multi-color **Turtle Coaster,**the world's longest four-person
water coaster **457 meters long,**will be only at The Land of Legends.

er coaster will be recognized industry
a one-of-a-kind quest experience thr

This water coaster will be recognized industry-wide as it has a one-of-a-kind guest experience through immersive theming and various ride experiences.

The Land of Legends reserves the right to change all terms and conditions at any time without notice.