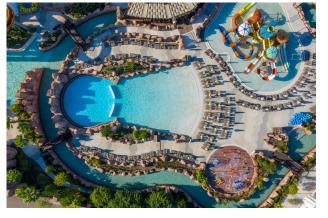

### **KINGDOM HOTEL**

The Kingdom Hotel offers comfort, entertainment and relaxation under one roof with its lively and colourful interior design, 401 magical rooms specially designed for kids, exquisitely designed suites, award-winning SPA, private fitness studio, Turkish bath, swimming pool and stylish restaurants, bars and pubs.

The hotel has 380 Deluxe rooms, 145 of which are connecting rooms, 20 Suites and 1 Kingdom Suite, offering guests a unique holiday atmosphere. All rooms at the hotel open a magical door to guests to live their own legend.

If you wish, you can enjoy an unforgettable experience at Anjana Spa that offers a perfect setting with holistic therapies and massage treatments, whilst your children have fun in the unique children's bar and play area which is free for the guests of Kingdom Hotel.

Also, you can add more flavor to your holiday with gourmet meals and drinks served at Eternia Restaurant, Nyssa Bar and The Legends Pub enhance the pleasure of your stay by enjoying special activities and surprises that one can only find at the Kingdom Hotel.