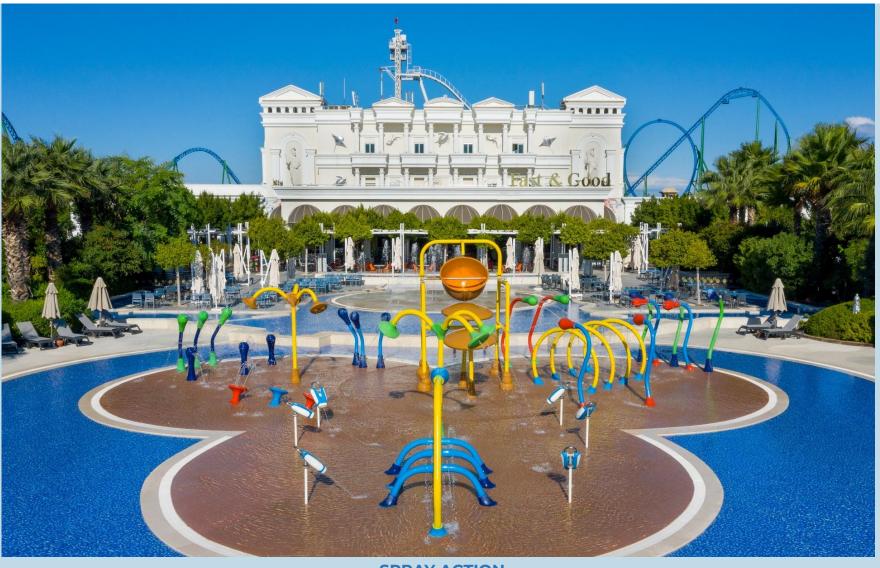

## THEME PARK | AQUA LAND | SPRAY ACTION

**SPRAY ACTION** 

SPACE HOLE | AQUATUBE 1 | AQUATUBE 2 | AQUATUBE 3 | AQUATUBE 4 | UPSIDE DOWN 1 | UPSIDE DOWN 2 | MULTI SLIDE

UPSIDE DOWN | RAINBOW | SPEED WAY | HAPPY WATERS | OCTOBUS | WORM | FROG | PIRATE BOAT

# THEME PARK | TROPIC LAGOON | SPRAY ACTION

**SPRAY ACTION** 

The Land of Legends reserves the right to change all terms and conditions at any time without notice.

With the 62-meter-high Hyper Coaster, you'll experience excitement and unlimited adrenaline together. You will be able to touch the sky, conquer your fears and reach the peak of fun during this adventure, where the speed will go up to 115 km.