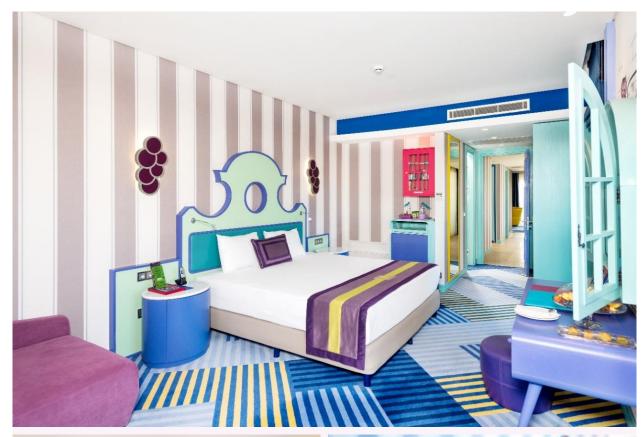

### **KINGDOM HOTEL**

The Kingdom Hotel offers comfort, entertainment and relaxation under one roof with its lively and colourful interior design, 401 magical rooms specially designed for kids, exquisitely designed suites, award-winning SPA, private fitness studio, Turkish bath, swimming pool and stylish restaurants, bars and pubs.

The hotel has 380 Deluxe rooms, 145 of which are connecting rooms, 20 Suites and 1 Kingdom Suite, offering guests a unique holiday atmosphere. All rooms at the hotel open a magical door to guests to live their own legend.

### KINGDOM HOTEL | ROOMS | DELUXE ROOMS

- Room size: 38 m<sup>2</sup>
- Balcony
- Minibar (extra charge)
- Air conditioning, carpet (100% wool), safe deposit box, desk, wardrobe
- Tea/Coffee maker
- 1 bedroom
- 1 bathroom (hair dryer, makeup mirror, rainfall shower head, special bath set)
- PlayStation 4 + Barco vision screen
- 42" LED TV, Satellite system, Dual TV
- High-speed Wi-Fi, Phone
- Design and decoration for girls/boys