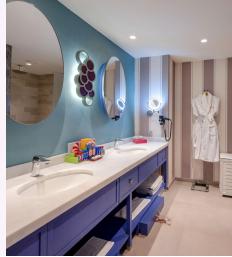

### KINGDOM HOTEL | ROOMS | DELUXE ROOMS

- Room size: 38 m<sup>2</sup>
- Balcony
- Minibar (extra charge)
- Air conditioning, carpet (100% wool), safe deposit box, desk, wardrobe
- Tea/Coffee maker
- 1 bedroom
- 1 bathroom (hair dryer, makeup mirror, rainfall shower head, special bath set)
- PlayStation 4 + Barco vision screen
- 42" LED TV, Satellite system, Dual TV
- High-speed Wi-Fi, Phone
- Design and decoration for girls/boys

<sup>· 24-</sup>hour room service (Extra charge)

<sup>\*</sup>Free, renewed daily. 2nd renewal is charged.