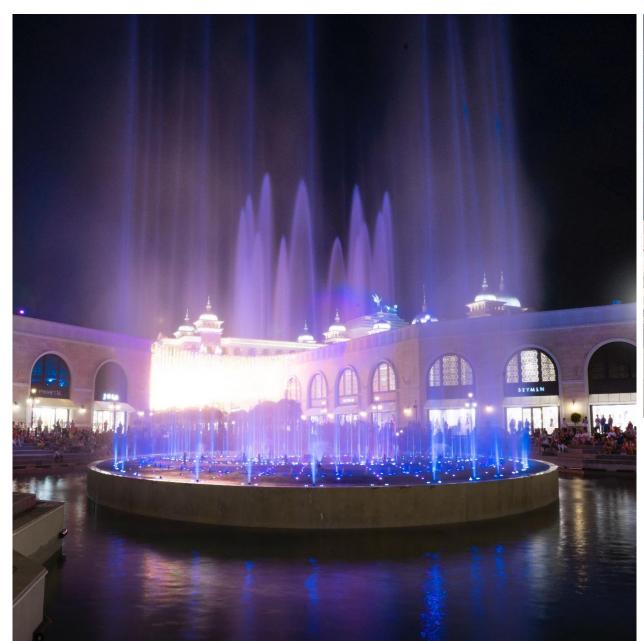

# **SHOPPING AVENUE** | CHIMERA FOUNTAIN

This colorful water show promises
a totally different experience.
Chimera Fountain amazes audiences by changing the rhythm of the music that accompanies it.

The Land of Legends reserves the right to change all terms and conditions at any time without notice.