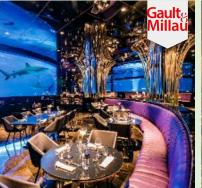

#### **NEMO RESTAURANT & LOUNGE**

Nemo, Antalya's first aquarium restaurant, which combines the impressive submarine world with Asian and European flavors, works its magic and turns food into remarkable works of art.

Be prepared to explore the relaxing effect of the aquarium with its special architectural design and have an exciting gastronomic experience.