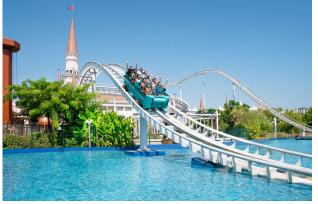

### THEME PARK | GENERAL INFORMATION

Legends are endless for those who are curious!

Just like the endless fun and excitement in

The Land of Legends Theme Park.

Inside the Theme Park, you will embrace endless excitement with our 525-meter-long Typhoon Coaster, touch the sky with our 62-meter-high Hyper Coaster, and enjoy Turtle Coaster, one of the longest water rides in the world.

Typhoon Coaster is the right choice for an experience full of adrenaline where you will rise to 43 meters and then reach the water at a speed of 86 km.

You'll never forget these unique moments of speed, adrenaline, fun and excitement.