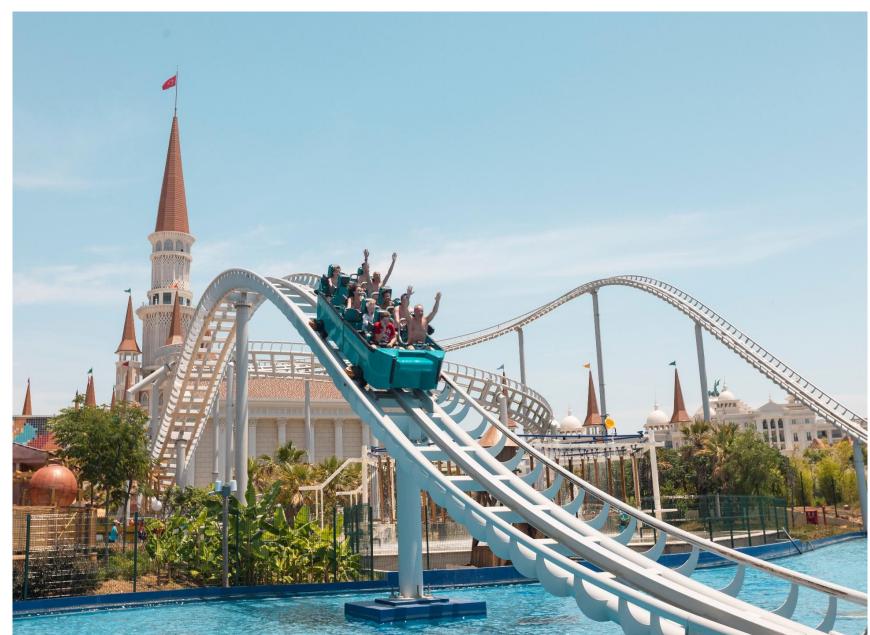

### THEME PARK | GENERAL INFORMATION

Legends are endless for those who are curious!

Just like the endless fun and excitement in

The Land of Legends Theme Park.

Inside the Theme Park, you will embrace endless excitement with our 525-meter-long Typhoon Coaster, touch the sky with our 62-meter-high Hyper Coaster, and enjoy Turtle Coaster, one of the longest water rides in the world.

Typhoon Coaster is the right choice for an experience full of adrenaline where you will rise to 43 meters and then reach the water at a speed of 86 km.

You'll never forget these unique moments of speed, adrenaline, fun and excitement.