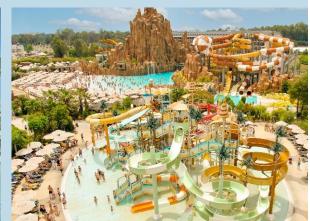

### THEME PARK | GENERAL INFORMATION

Legends are endless for those who are curious!

Just like the endless fun and excitement in

The Land of Legends Theme Park.

Inside the Theme Park, you will embrace endless excitement with our 525-meter-long Typhoon Coaster, touch the sky with our 62-meter-high Hyper Coaster, and enjoy Turtle Coaster, one of the longest water rides in the world.

Without a doubt, you will find Theme Park hard to leave as it will give you a taste of hyper-excitement and infinite adrenaline rush with over 40 water slides and more than 20 rides and attractions.

- Free Theme Park entrance for Kingdom Hotel guests.
- · Aqua Land area is closed for the winter.