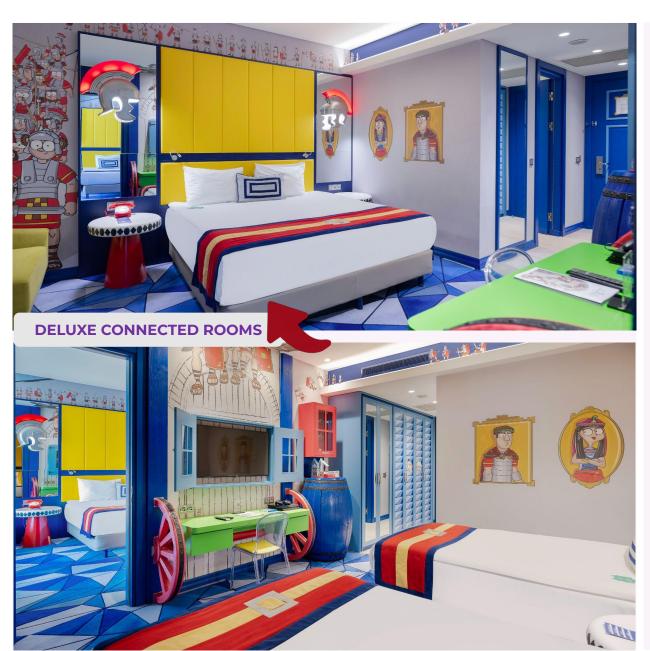

## KINGDOM HOTEL | ROOMS

380
DELUXE ROOMS

145

**DELUXE CONNECTED ROOMS** 

20 SUITES

JUNIOR (4)

FAMILY (9)

GRAND (3)

### KINGDOM HOTEL | ROOMS | DELUXE ROOMS

- Room size: 38 m<sup>2</sup>
- Balcony
- Minibar (extra charge)
- Air conditioning, carpet (100% wool), safe deposit box, desk, wardrobe
- Tea/Coffee maker
- 1 bedroom
- 1 bathroom (hair dryer, makeup mirror, rainfall shower head, special bath set)
- PlayStation 4 + Barco vision screen
- 42" LED TV, Satellite system, Dual TV
- High-speed Wi-Fi, Phone
- Design and decoration for girls/boys