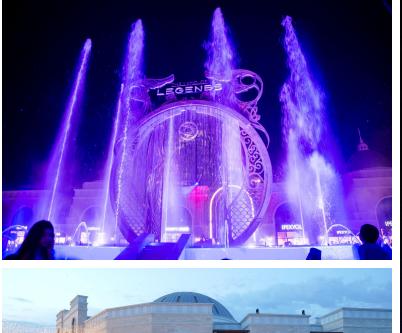

# **SHOPPING AVENUE** | CHIMERA FOUNTAIN

This colorful water show promises
a totally different experience.
Chimera Fountain amazes audiences by changing the rhythm of the music that accompanies it.

The Land of Legends reserves the right to change all terms and conditions at any time without notice.