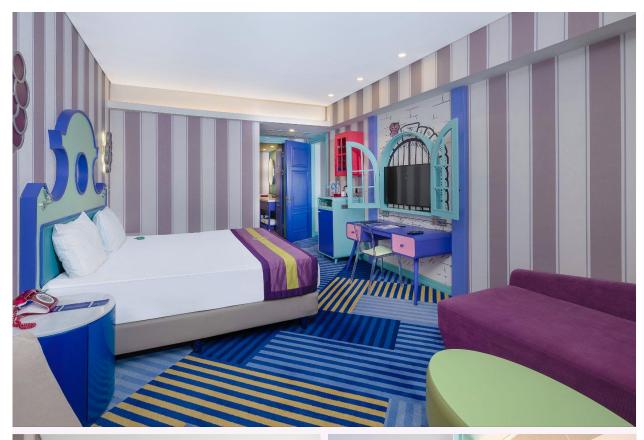

## KINGDOM HOTEL | ROOMS

380
DELUXE ROOMS

145

**DELUXE CONNECTED ROOMS** 

20 SUITES

JUNIOR (4)

FAMILY (9)

GRAND (3)

## KINGDOM HOTEL | ROOMS | JUNIOR SUITE

- Room size: 79 m<sup>2</sup>
- 2 bedrooms
- Minibar (extra charge)
- Air conditioning, carpet (100% wool), safe deposit box, desk, wardrobe
- Tea/Coffee maker
- 1 bathroom (hair dryer, makeup mirror, rainfall shower head, special bath set), 1 toilet
- PlayStation 4, LCD Projector
- 42" LED TV, Satellite system, Dual TV
- High-speed Wi-Fi, Phone

### KINGDOM HOTEL | ROOMS | FAMILY SUITE

- Room size: 83 m²
- Balcony
- 2 bedrooms
- Minibar (extra charge)
- Air conditioning, carpet (100% wool), safe deposit box, desk, wardrobe
- Tea/Coffee maker
- 1 bathroom (hair dryer, makeup mirror, rainfall shower head, special bath set), 1 toilet
- PlayStation 4, LCD Projector
- 42" LED TV, Satellite system, Dual TV
- High-speed Wi-Fi, Phone