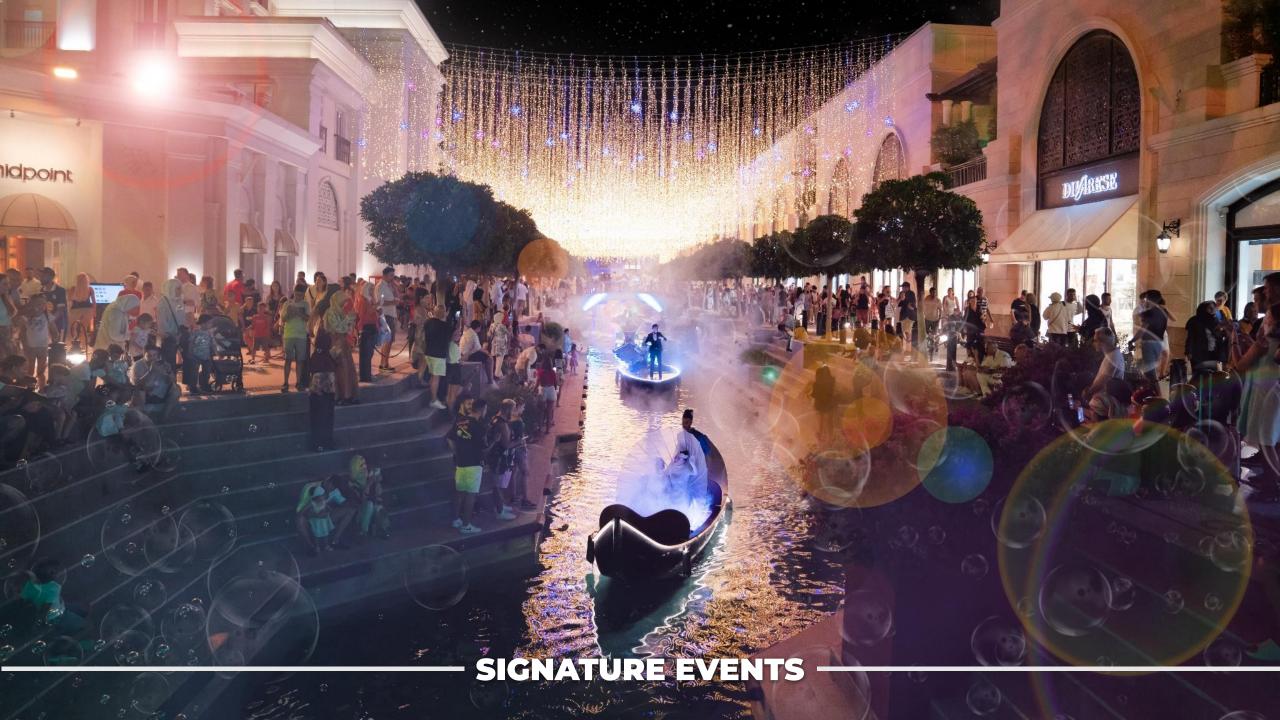

The Land of Legends reserves the right to change all terms and conditions at any time without notice.

The Canal, where Musical Boat Parade & Legendary Shows are performed 6 nights a week, is positioned along the Shopping Avenue, located in between 1500 sitting places.

#### SHOPPING AVENUE | MUSICAL BOAT PARADE SHOW

The Musical Boat Parade Show takes our guests on a legendary journey beyond their imagination.

This epic show fascinates all audiences with its enchanting music, colorful characters and fabulous sequences.

This spectacular show runs
6 days a week, all year round and underlines
the magical spirit of The Land of Legends.
Rest assured that every single time it goes
beyond the expectations of a big audience,
including our young guests on certain nights.