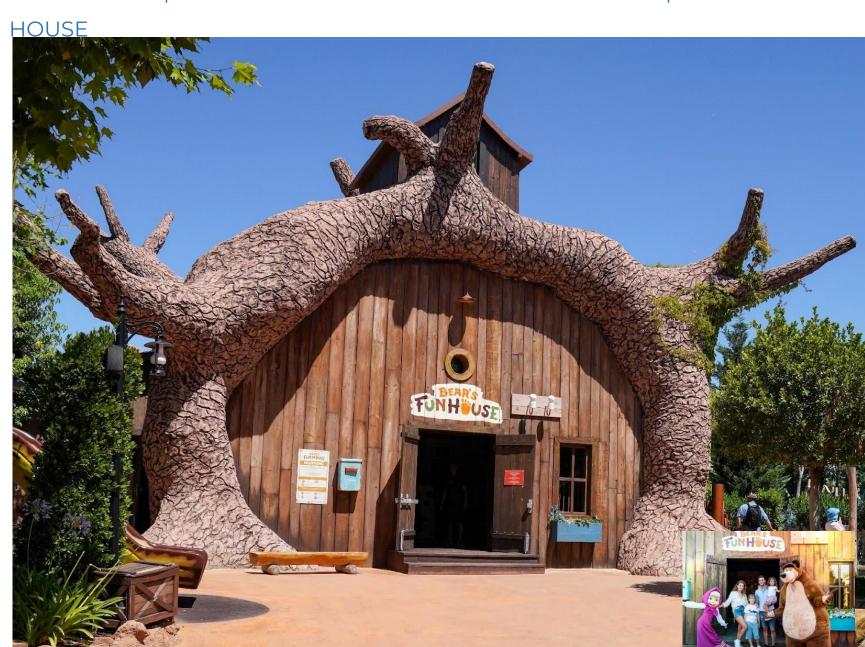

### THEME PARK | MASHA AND THE BEAR LAND OF LAUGHTER | BEAR'S FUN

As soon as you enter The Bear's house in the Masha and The Bear Land of Laughter, you can navigate between floors in a fun way by using the climbing walls and the slide, also get a closer look at The Bear's famous seat and TV. The Bear's well-loved shower, which raises awareness in young minds on how to consume water without damaging the nature, also operates as an interactive water play area on the outside wall of the house.