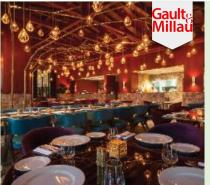

#### **ASIL**

Asil is a balance of innovation, elegance and tradition in the realms of food, decor and musical style. Asil is a fusion of Arabesque cuisine with a blend of Lebanese, Turkish and Moroccan tastes, from the atmosphere to the cuisine. The Menu a blend of cold and hot mezzes from the three different cuisines, followed by a wide selection of Main courses, served individually while continuing the origin of Arabesque flavors and textures.