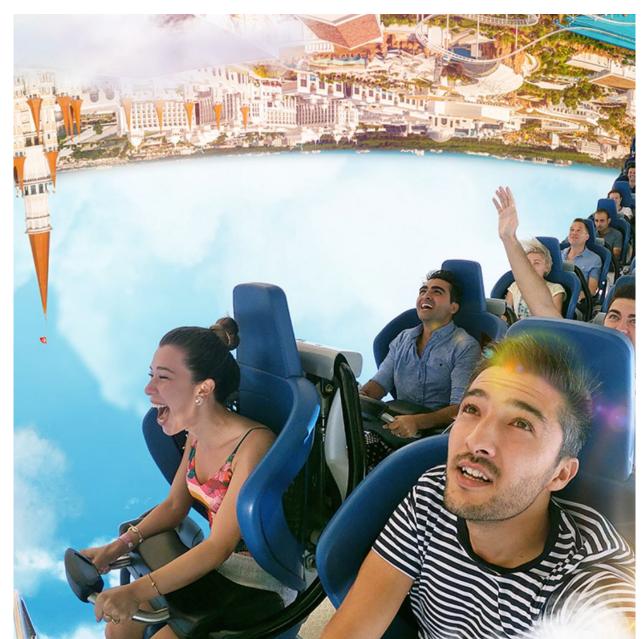

### THEME PARK | GENERAL INFORMATION

Legends are endless for those who are curious!

Just like the endless fun and excitement in

The Land of Legends Theme Park.

Inside the Theme Park, you will embrace endless excitement with our 525-meter-long Typhoon Coaster, touch the sky with our 62-meter-high Hyper Coaster, and enjoy Turtle Coaster, one of the longest water rides in the world.

# THEME PARK | TROPIC LAGOON | SPRAY ACTION

**SPRAY ACTION** 

The Land of Legends reserves the right to change all terms and conditions at any time without notice.

With the 62-meter-high Hyper Coaster, you'll experience excitement and unlimited adrenaline together. You will be able to touch the sky, conquer your fears and reach the peak of fun during this adventure, where the speed will go up to 115 km.

Typhoon Coaster is the right choice for an experience full of adrenaline where you will rise to 43 meters and then reach the water at a speed of 86 km.

You'll never forget these unique moments of speed, adrenaline, fun and excitement.