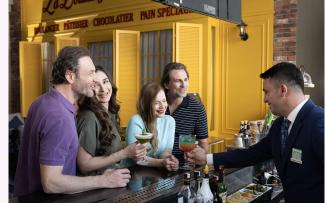

The Legends Pub offers its guests a unique street setting with French-style decoration, a special menu and a wide range of drinks.

Creating memorable moments for its guests, along with live music at certain times, this specially designed street is home to joyful gatherings.

- · 24-hour service.
- $\cdot$ There is a free menu within the All-in Concept and there is also a paid menu.

If you want to be greeted with a special show by our legendary characters, you may prefer the Star Check-in and amaze yourself and your loved ones during the quick check-in process.\*