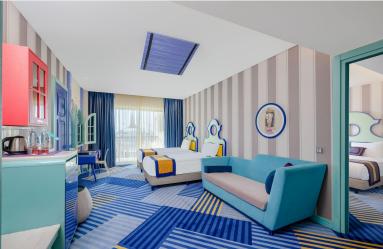

## KINGDOM HOTEL | ROOMS | JUNIOR SUITE

- Room size: 79 m<sup>2</sup>
- 2 bedrooms
- Minibar (extra charge)
- Air conditioning, carpet (100% wool), safe deposit box, desk, wardrobe
- Tea/Coffee maker
- 1 bathroom (hair dryer, makeup mirror, rainfall shower head, special bath set), 1 toilet
- PlayStation 4, LCD Projector
- 42" LED TV, Satellite system, Dual TV
- High-speed Wi-Fi, Phone

The Land of Legends reserves the right to change all terms and conditions at any time without notice.

<sup>· 24-</sup>hour room service (Extra charge)

<sup>\*</sup>Free, renewed daily. 2nd renewal is charged.