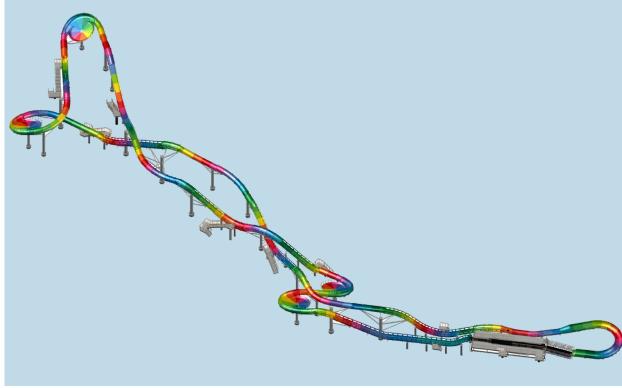

## THEME PARK | TROPIC LAGOON | TURTLE COASTER

The multi-color **Turtle Coaster,**the world's longest four-person
water coaster **457 meters long,**will be only at The Land of Legends.

er coaster will be recognized industry
a one-of-a-kind quest experience thr

This water coaster will be recognized industry-wide as it has a one-of-a-kind guest experience through immersive theming and various ride experiences.

The Land of Legends reserves the right to change all terms and conditions at any time without notice.