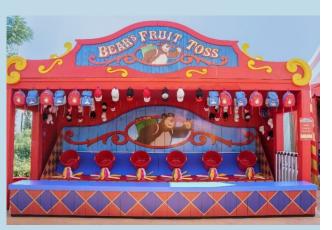

# THEME PARK | MASHA AND THE BEAR FOREST CARNIVAL | STREET GAMES

HOOP SHOOT BALLOON BUST HOPPIN' HIGH BEAR'S FRUIT TOSS