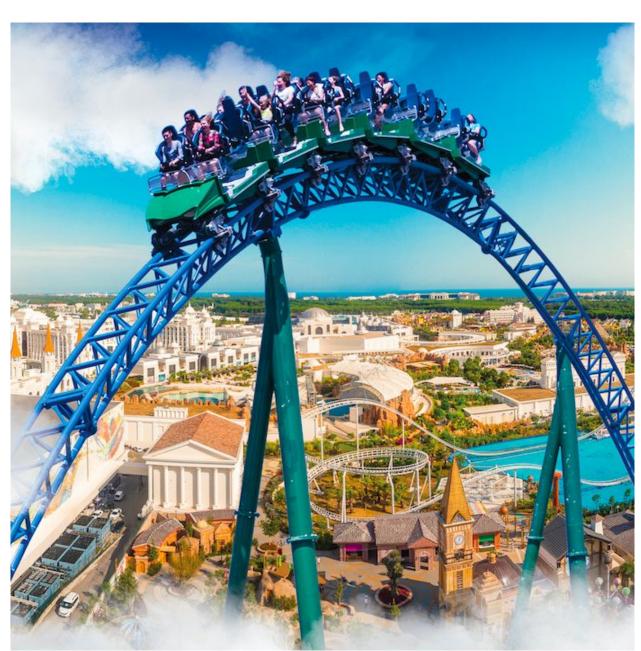

### THEME PARK | GENERAL INFORMATION

Legends are endless for those who are curious!

Just like the endless fun and excitement in

The Land of Legends Theme Park.

Inside the Theme Park, you will embrace endless excitement with our 525-meter-long Typhoon Coaster, touch the sky with our 62-meter-high Hyper Coaster, and enjoy Turtle Coaster, one of the longest water rides in the world.

# THEME PARK | TROPIC LAGOON | SPRAY ACTION

**SPRAY ACTION** 

The Land of Legends reserves the right to change all terms and conditions at any time without notice.

With the 62-meter-high Hyper Coaster, you'll experience excitement and unlimited adrenaline together. You will be able to touch the sky, conquer your fears and reach the peak of fun during this adventure, where the speed will go up to 115 km.

Typhoon Coaster is the right choice for an experience full of adrenaline where you will rise to 43 meters and then reach the water at a speed of 86 km.

You'll never forget these unique moments of speed, adrenaline, fun and excitement.