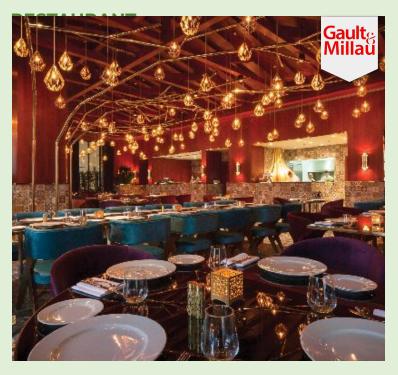

#### **ALA AKŞAM**

As a valued guest, we invite you to have a unique experience at Ala Akşam Restaurant with its stylish atmosphere and flamboyant meal presentations. Here, meat cooks slowly over low heat for a long time or we use the dry ageing technique, both of which bring out succulent flavours when meat meets the charcoal grill. Pleasant moments that start at the dinner table are then followed by the DJ performance allowing you to have a great night whilst enjoying the rhythm of the music as well as tasting delicious cocktails made meticulously by our experienced bartenders.