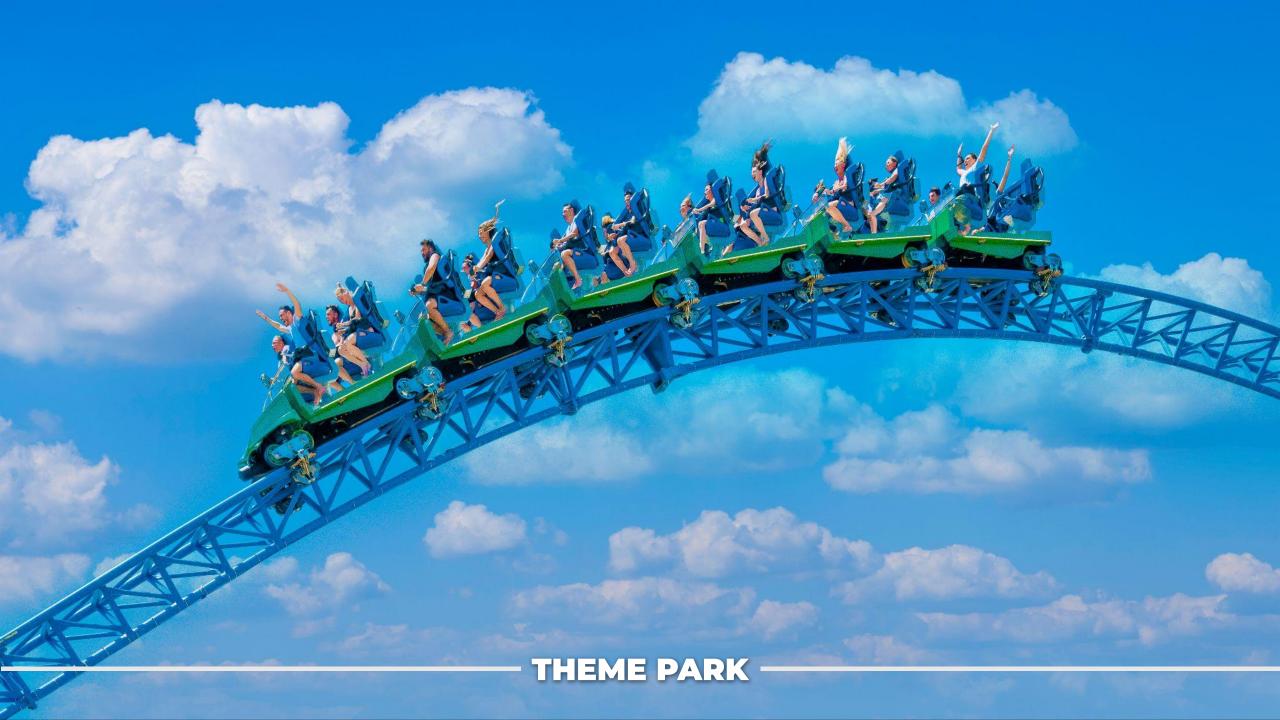

### THEME PARK | GENERAL INFORMATION

Legends are endless for those who are curious!

Just like the endless fun and excitement in

The Land of Legends Theme Park.

Inside the Theme Park, you will embrace endless excitement with our 525-meter-long Typhoon Coaster, touch the sky with our 62-meter-high Hyper Coaster, and enjoy Turtle Coaster, one of the longest water rides in the world.

# THEME PARK | TROPIC LAGOON | SPRAY ACTION

**SPRAY ACTION** 

The Land of Legends reserves the right to change all terms and conditions at any time without notice.

With the 62-meter-high Hyper Coaster, you'll experience excitement and unlimited adrenaline together. You will be able to touch the sky, conquer your fears and reach the peak of fun during this adventure, where the speed will go up to 115 km.

Typhoon Coaster is the right choice for an experience full of adrenaline where you will rise to 43 meters and then reach the water at a speed of 86 km.

You'll never forget these unique moments of speed, adrenaline, fun and excitement.