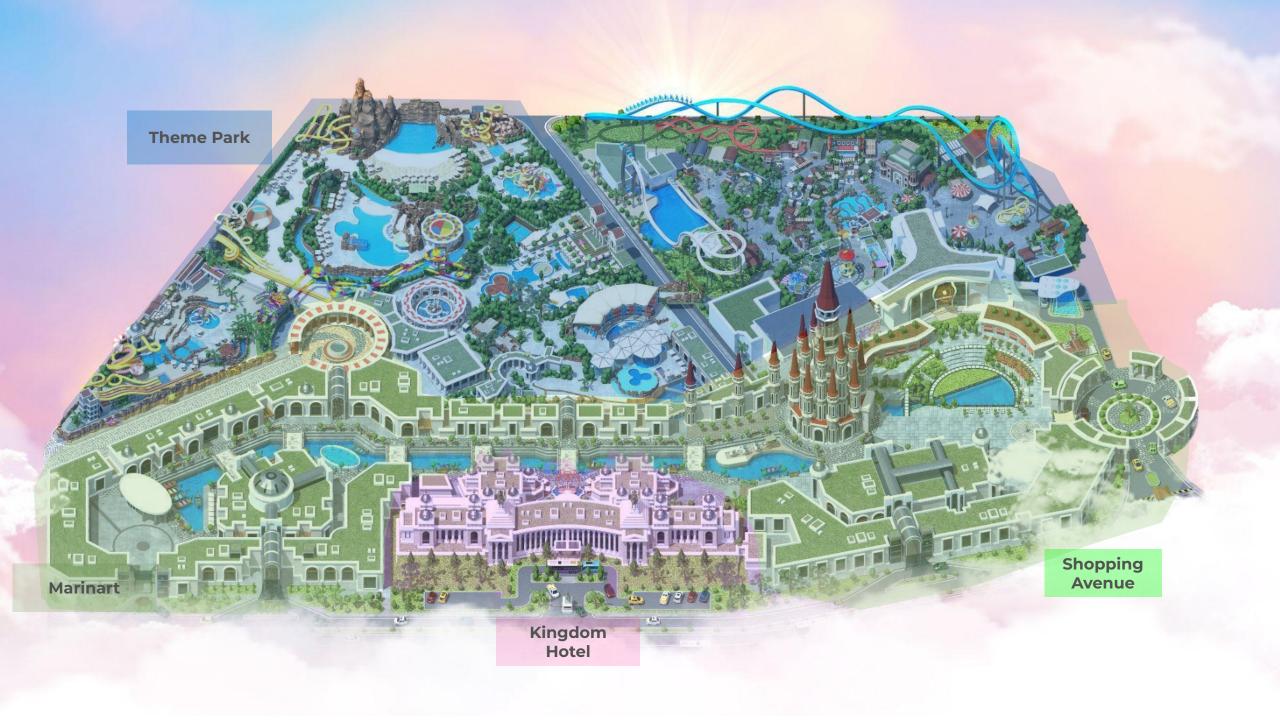

### **KINGDOM HOTEL**

The Kingdom Hotel offers comfort, entertainment and relaxation under one roof with its lively and colourful interior design, 401 magical rooms specially designed for kids, exquisitely designed suites, award-winning SPA, private fitness studio, Turkish bath, swimming pool and stylish restaurants, bars and pubs.

### THEME PARK | GENERAL INFORMATION

Legends are endless for those who are curious!

Just like the endless fun and excitement in

The Land of Legends Theme Park.

Inside the Theme Park, you will embrace endless excitement with our 525-meter-long Typhoon Coaster, touch the sky with our 62-meter-high Hyper Coaster, and enjoy Turtle Coaster, one of the longest water rides in the world.

### **SHOPPING AVENUE** | GENERAL INFORMATION

The Shopping Avenue combines shopping, comfort and fun with the world's most popular fashion brands, gourmet restaurants and exclusive events that appeal to everyone.

### SHOPPING AVENUE | MARINART | GENERAL INFORMATION

We are opening up more space for art, entertainment, shopping and joy!
The Land of Legends is inviting you to visit a spectacular area within existing premises where you will add brand new experiences to your life in a legendary atmosphere.