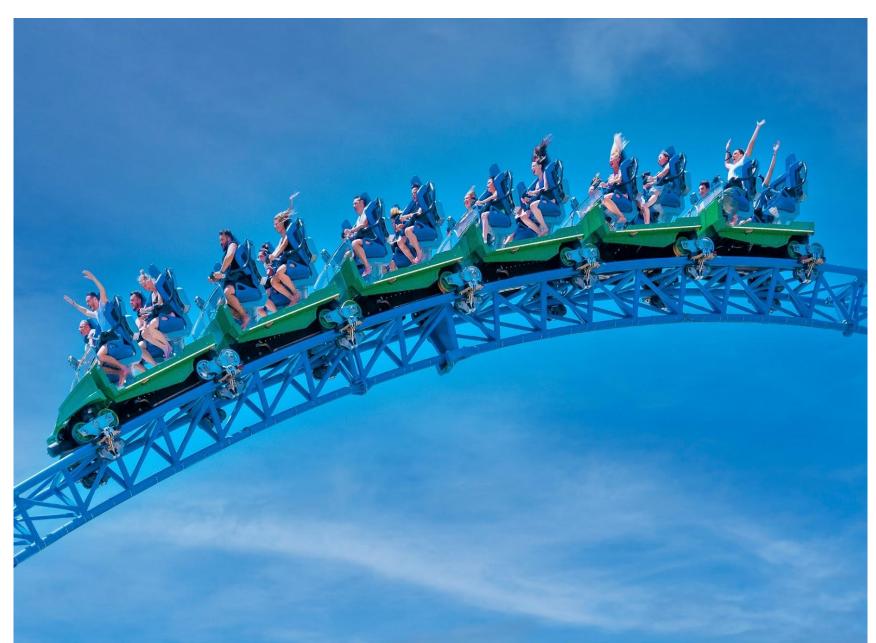

### THEME PARK | GENERAL INFORMATION

Legends are endless for those who are curious!

Just like the endless fun and excitement in

The Land of Legends Theme Park.

Inside the Theme Park, you will embrace endless excitement with our 525-meter-long Typhoon Coaster, touch the sky with our 62-meter-high Hyper Coaster, and enjoy Turtle Coaster, one of the longest water rides in the world.

# THEME PARK | TROPIC LAGOON | SPRAY ACTION

**SPRAY ACTION** 

The Land of Legends reserves the right to change all terms and conditions at any time without notice.

With the 62-meter-high Hyper Coaster, you'll experience excitement and unlimited adrenaline together. You will be able to touch the sky, conquer your fears and reach the peak of fun during this adventure, where the speed will go up to 115 km.

Typhoon Coaster is the right choice for an experience full of adrenaline where you will rise to 43 meters and then reach the water at a speed of 86 km.

You'll never forget these unique moments of speed, adrenaline, fun and excitement.