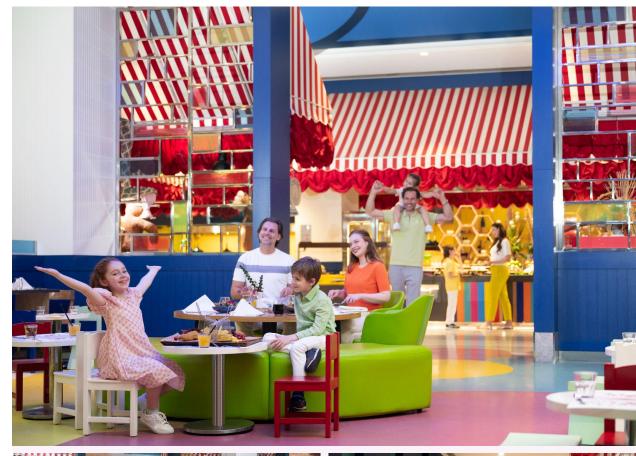

### **KINGDOM HOTEL**

The Kingdom Hotel offers comfort, entertainment and relaxation under one roof with its lively and colourful interior design, 401 magical rooms specially designed for kids, exquisitely designed suites, award-winning SPA, private fitness studio, Turkish bath, swimming pool and stylish restaurants, bars and pubs.

If you wish, you can enjoy an unforgettable experience at Anjana Spa that offers a perfect setting with holistic therapies and massage treatments, whilst your children have fun in the unique children's bar and play area which is free for the guests of Kingdom Hotel.

Also, you can add more flavor to your holiday with gourmet meals and drinks served at Eternia Restaurant, Nyssa Bar and The Legends Pub enhance the pleasure of your stay by enjoying special activities and surprises that one can only find at the Kingdom Hotel.