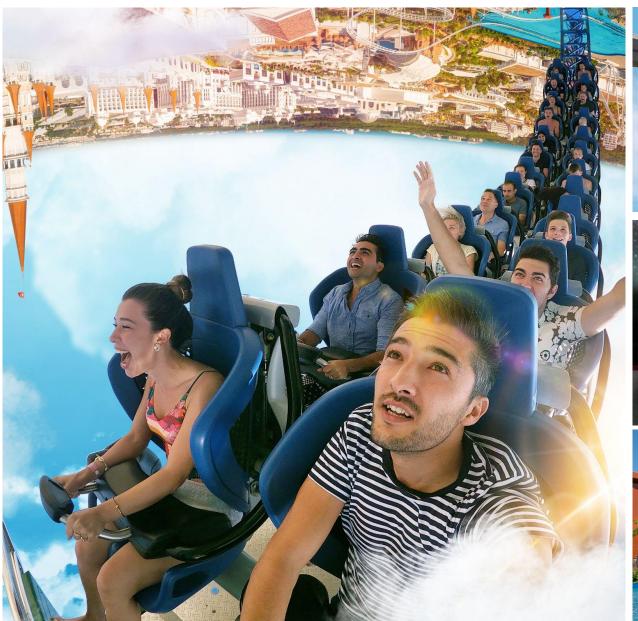

### THEME PARK | GENERAL INFORMATION

Legends are endless for those who are curious!

Just like the endless fun and excitement in

The Land of Legends Theme Park.

Inside the Theme Park, you will embrace endless excitement with our 525-meter-long Typhoon Coaster, touch the sky with our 62-meter-high Hyper Coaster, and enjoy Turtle Coaster, one of the longest water rides in the world.

# THEME PARK | TROPIC LAGOON | SPRAY ACTION

**SPRAY ACTION** 

The Land of Legends reserves the right to change all terms and conditions at any time without notice.

With the 62-meter-high Hyper Coaster, you'll experience excitement and unlimited adrenaline together. You will be able to touch the sky, conquer your fears and reach the peak of fun during this adventure, where the speed will go up to 115 km.

Typhoon Coaster is the right choice for an experience full of adrenaline where you will rise to 43 meters and then reach the water at a speed of 86 km.

You'll never forget these unique moments of speed, adrenaline, fun and excitement.