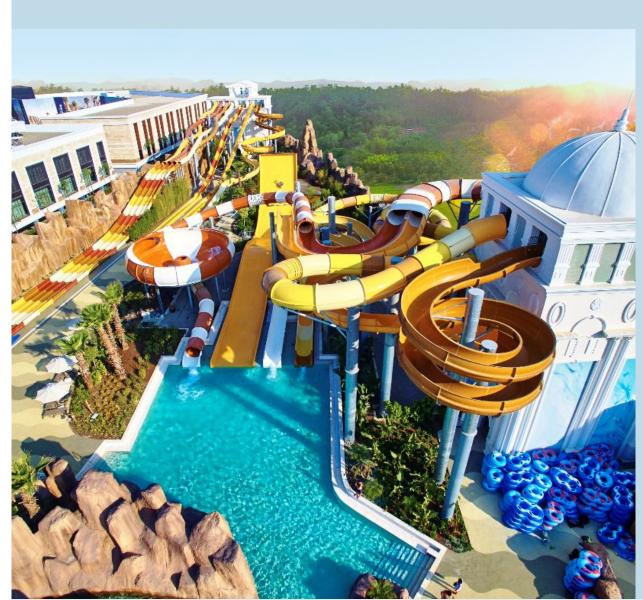

### THEME PARK | GENERAL INFORMATION

Legends are endless for those who are curious!

Just like the endless fun and excitement in

The Land of Legends Theme Park.

Inside the Theme Park, you will embrace endless excitement with our 525-meter-long Typhoon Coaster, touch the sky with our 62-meter-high Hyper Coaster, and enjoy Turtle Coaster, one of the longest water rides in the world.

Without a doubt, you will find Theme Park hard to leave as it will give you a taste of hyper-excitement and infinite adrenaline rush with over 40 water slides and more than 20 rides and attractions.

- Free Theme Park entrance for Kingdom Hotel guests.
- · Aqua Land area is closed for the winter.