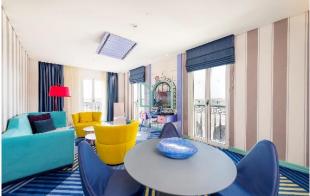

## KINGDOM HOTEL | ROOMS | JUNIOR SUITE

- Room size: 79 m<sup>2</sup>
- 2 bedrooms
- Minibar (extra charge)
- Air conditioning, carpet (100% wool), safe deposit box, desk, wardrobe
- Tea/Coffee maker
- 1 bathroom (hair dryer, makeup mirror, rainfall shower head, special bath set), 1 toilet
- PlayStation 4, LCD Projector
- 42" LED TV, Satellite system, Dual TV
- High-speed Wi-Fi, Phone

### KINGDOM HOTEL | ROOMS | FAMILY SUITE

- Room size: 83 m²
- Balcony
- 2 bedrooms
- Minibar (extra charge)
- Air conditioning, carpet (100% wool), safe deposit box, desk, wardrobe
- Tea/Coffee maker
- 1 bathroom (hair dryer, makeup mirror, rainfall shower head, special bath set), 1 toilet
- PlayStation 4, LCD Projector
- 42" LED TV, Satellite system, Dual TV
- High-speed Wi-Fi, Phone

### KINGDOM HOTEL | ROOMS | GRAND SUITE

- Room size: 108 m<sup>2</sup>
- Balcony
- 1 bedroom, 1 living room
- 30 m<sup>2</sup> terrace with dining table and sofa set
- Minibar (extra charge)
- Air conditioning, carpet (100% wool), safe deposit box, desk, wardrobe
- Tea/Coffee maker
- 1 bathroom (2 washbasins, hair dryer, makeup mirror, rainfall shower head, special bath set), 1 toilet
- PlayStation 4, LCD Projector
- 42" LED TV, Satellite system, Dual TV
- High-speed Wi-Fi, Phone

### KINGDOM HOTEL | ROOMS | TERRACE SUITE

- Room size: 130 m²
- Balcony
- 1 bedroom (1 king size bed) + dressing room with wardrobe, 1
   living room area
- 30 m<sup>2</sup> terrace with sunbeds, dining table and sofa set
- Minibar (extra charge)
- Air conditioning, carpet (100% wool), safe deposit box, desk
- Tea/Coffee maker
- 1 bathroom (2 washbasins, hair dryer, makeup mirror, rainfall shower head, special bath set), 2 toilets
- PlayStation 4, LCD Projector
- 2 X 42" LED TV, Satellite system, Dual TV
- High-speed Wi-Fi, Phone