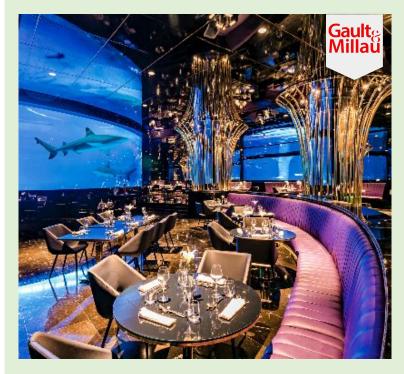

#### **NEMO RESTAURANT & LOUNGE**

Nemo, Antalya's first aquarium restaurant, which combines the impressive submarine world with Asian and European flavors, works its magic and turns food into remarkable works of art.

Be prepared to explore the relaxing effect of the aquarium with its special architectural design and have an exciting gastronomic experience.