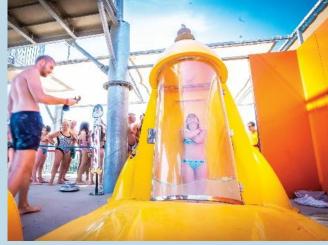

## THEME PARK | AQUA LAND | SPRAY ACTION

**SPRAY ACTION** 

SPACE HOLE | AQUATUBE 1 | AQUATUBE 2 | AQUATUBE 3 | AQUATUBE 4 | UPSIDE DOWN 1 | UPSIDE DOWN 2 | MULTI SLIDE

UPSIDE DOWN | RAINBOW | SPEED WAY | HAPPY WATERS | OCTOBUS | WORM | FROG | PIRATE BOAT

# THEME PARK | TROPIC LAGOON | SPRAY ACTION

**SPRAY ACTION** 

The Land of Legends reserves the right to change all terms and conditions at any time without notice.

With the 62-meter-high Hyper Coaster, you'll experience excitement and unlimited adrenaline together. You will be able to touch the sky, conquer your fears and reach the peak of fun during this adventure, where the speed will go up to 115 km.