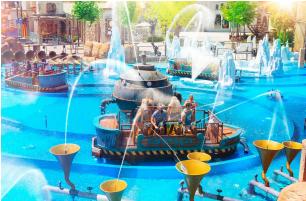

### THEME PARK | ADVENTURE LAND | WATERMANIA

WaterMania, one of the legendary experiences of Theme Park, offers guests a unique experience on a 2,000 m2 pool. With 11 different effects to be operated using squirt guns located on each boat, WaterMania opens doors to a mechanical world, offering a Steam Age atmosphere.