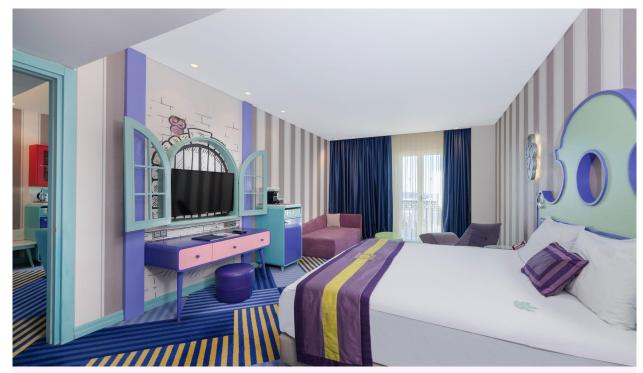

### KINGDOM HOTEL | ROOMS | DELUXE ROOMS

- Room size: 38 m<sup>2</sup>
- Balcony
- Minibar (extra charge)
- Air conditioning, carpet (100% wool), safe deposit box, desk, wardrobe
- Tea/Coffee maker
- 1 bedroom
- 1 bathroom (hair dryer, makeup mirror, rainfall shower head, special bath set)
- PlayStation 4 + Barco vision screen
- 42" LED TV, Satellite system, Dual TV
- High-speed Wi-Fi, Phone
- Design and decoration for girls/boys

<sup>· 24-</sup>hour room service (Extra charge)

<sup>\*</sup>Free, renewed daily. 2nd renewal is charged.