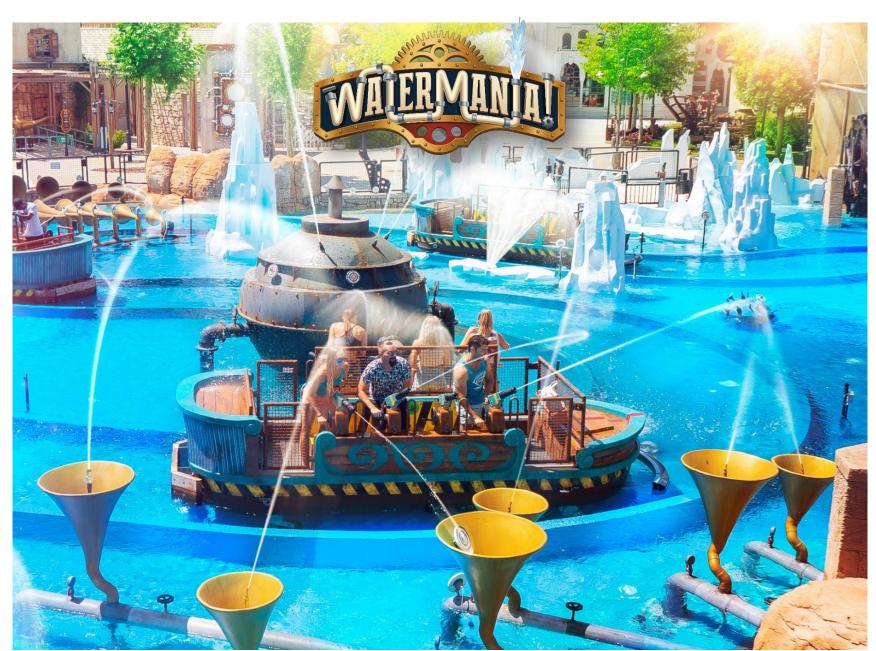

### THEME PARK | ADVENTURE LAND | WATERMANIA

WaterMania, one of the legendary experiences of Theme Park, offers guests a unique experience on a 2,000 m2 pool. With 11 different effects to be operated using squirt guns located on each boat, WaterMania opens doors to a mechanical world, offering a Steam Age atmosphere.

You will love this triumphant experience, where you will race against water pressure and find yourself in a brisk competition.

The Land of Legends reserves the right to change all terms and conditions at any time without notice.