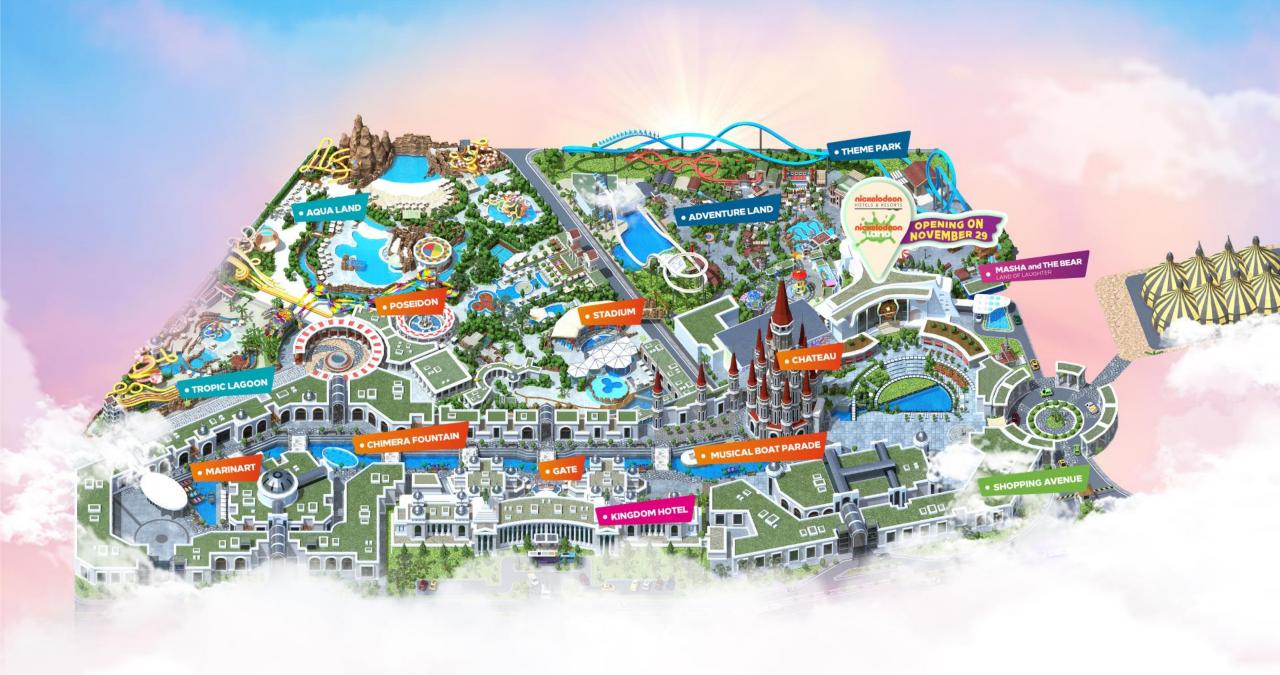

THIS IS THE LAND OF LEGENDS.

THERE IS SO MUCH TO DISCOVER HERE!

### **KINGDOM HOTEL**

The Kingdom Hotel offers comfort, entertainment and relaxation under one roof with its lively and colourful interior design, 401 magical rooms specially designed for kids, exquisitely designed suites, award-winning SPA, private fitness studio, Turkish bath, swimming pool and stylish restaurants, bars and pubs.

### THEME PARK | GENERAL INFORMATION

Legends are endless for those who are curious!

Just like the endless fun and excitement in

The Land of Legends Theme Park.

Inside the Theme Park, you will embrace endless excitement with our 525-meter-long Typhoon Coaster, touch the sky with our 62-meter-high Hyper Coaster, and enjoy Turtle Coaster, one of the longest water rides in the world.

### **SHOPPING AVENUE** | GENERAL INFORMATION

The Shopping Avenue combines shopping, comfort and fun with the world's most popular fashion brands, gourmet restaurants and exclusive events that appeal to everyone.