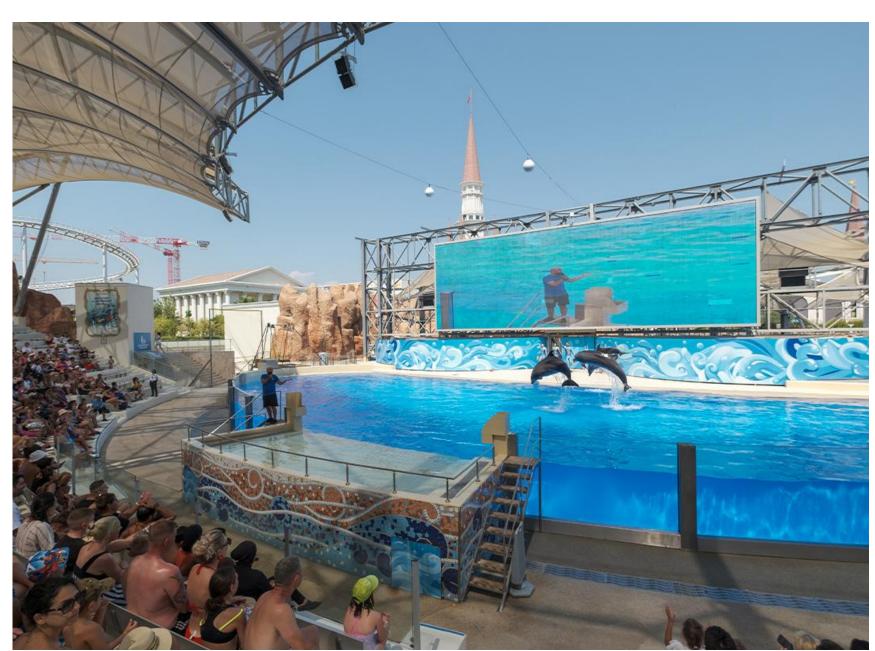

**JACUZZI** 

You will be amazed by the legendary performance of our dolphin friends.

This unique experience is waiting for you to enjoy in our 1,800-seat stadium.

The Land of Legends reserves the right to change all terms and conditions at any time without notice.