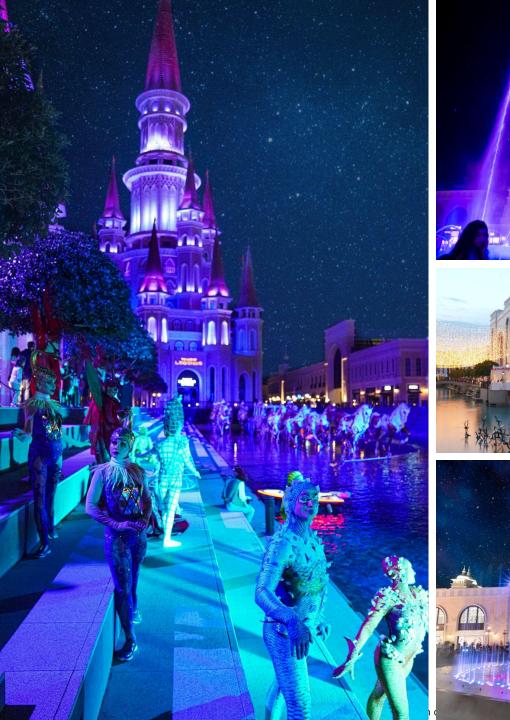

### **SHOPPING AVENUE** | GENERAL INFORMATION

The Shopping Avenue combines shopping, comfort and fun with the world's most popular fashion brands, gourmet restaurants and exclusive events that appeal to everyone.

The Land of Legends Store, which will surprise you with its wide range of souvenir options specially designed for The Land of Legends, is also among our unique stores that you can visit.

The Shopping Avenue, where its unique architecture is accompanied by a magnificent canal for taxi boat, further enriches its colorful ambiance with colorful events.

Why not come and visit the Shopping Avenue with your family and friends and discover your own legends!

The Land of Legends reserves the right to change all terms and conditions at any time without notice.

# **SHOPPING AVENUE** | CHIMERA FOUNTAIN

This colorful water show promises
a totally different experience.
Chimera Fountain amazes audiences by changing the rhythm of the music that accompanies it.

The Land of Legends reserves the right to change all terms and conditions at any time without notice.

## **SHOPPING AVENUE** | CHATEAU

The iconic Chateau, 111 meters of brilliant splendor.
Chateau is the center of events, light shows and concerts that take place at The Land of Legends.

The Land of Legends Store, located on the ground floor, is a unique experience store where visitors can find gifts or memorabilia inspired by the legendary world.

The Land of Legends reserves the right to change all terms and conditions at any time without notice.

The Canal, where Musical Boat Parade & Legendary Shows are performed 6 nights a week, is positioned along the Shopping Avenue, located in between 1500 sitting places.