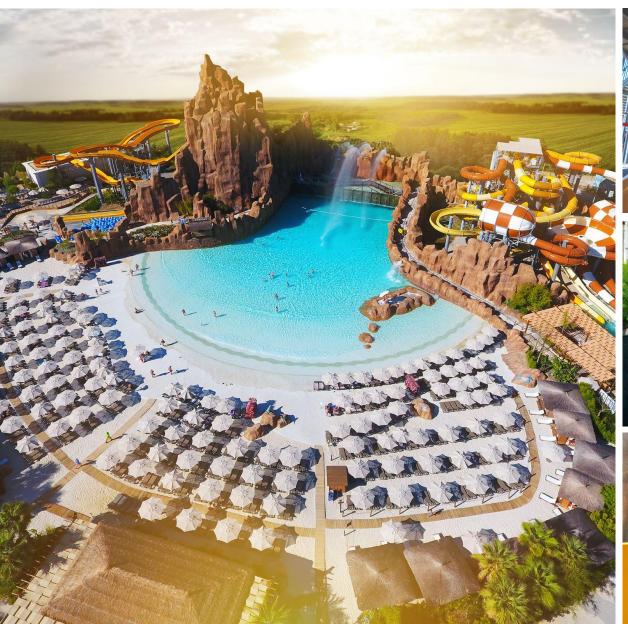

### THEME PARK | GENERAL INFORMATION

Legends are endless for those who are curious!

Just like the endless fun and excitement in

The Land of Legends Theme Park.

Inside the Theme Park, you will embrace endless excitement with our 525-meter-long Typhoon Coaster, touch the sky with our 62-meter-high Hyper Coaster, and enjoy Turtle Coaster, one of the longest water rides in the world.

Without a doubt, you will find Theme Park hard to leave as it will give you a taste of hyper-excitement and infinite adrenaline rush with over 40 water slides and more than 20 rides and attractions.

- Free Theme Park entrance for Kingdom Hotel guests.
- · Aqua Land area is closed for the winter.

# THEME PARK | POOLS

**WAVE SHOCK POOL** 

WAVE BALL POOL (TROPIC LAGOON)

INFINITY POOL (SEA WATER)

**FLOAT RIDER** 

**ACTIVITY POOL** 

**WILD RIVER** 

LAZY FLOATS (TROPIC LAGOON)