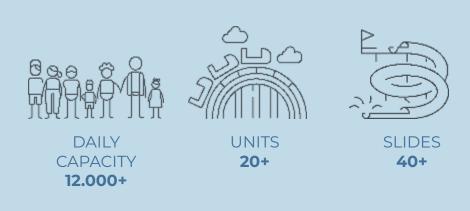

### THEME PARK | GENERAL INFORMATION

Legends are endless for those who are curious!

Just like the endless fun and excitement in

The Land of Legends Theme Park.

Inside the Theme Park, you will embrace endless excitement with our 525-meter-long Typhoon Coaster, touch the sky with our 62-meter-high Hyper Coaster, and enjoy Turtle Coaster, one of the longest water rides in the world.

Without a doubt, you will find Theme Park hard to leave as it will give you a taste of hyper-excitement and infinite adrenaline rush with over 40 water slides and more than 20 rides and attractions.

- Free Theme Park entrance for Kingdom Hotel guests.
- · Aqua Land area is closed for the winter.