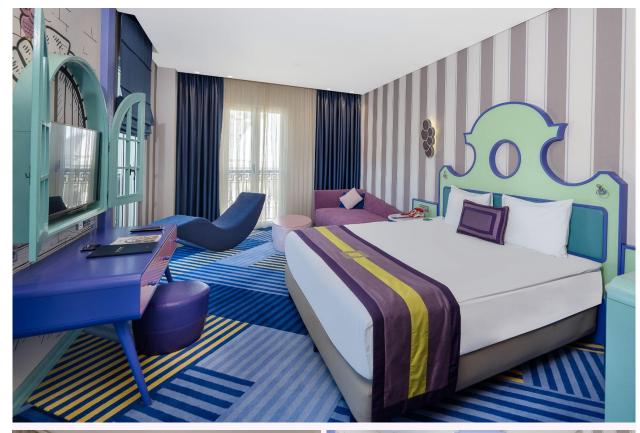

### **KINGDOM HOTEL**

The Kingdom Hotel offers comfort, entertainment and relaxation under one roof with its lively and colourful interior design, 401 magical rooms specially designed for kids, exquisitely designed suites, award-winning SPA, private fitness studio, Turkish bath, swimming pool and stylish restaurants, bars and pubs.

The hotel has 380 Deluxe rooms, 145 of which are connecting rooms, 20 Suites and 1 Kingdom Suite, offering guests a unique holiday atmosphere. All rooms at the hotel open a magical door to guests to live their own legend.

### KINGDOM HOTEL | ROOMS | DELUXE ROOMS

- Room size: 38 m<sup>2</sup>
- Balcony
- Minibar (extra charge)
- Air conditioning, carpet (100% wool), safe deposit box, desk, wardrobe
- Tea/Coffee maker
- 1 bedroom
- 1 bathroom (hair dryer, makeup mirror, rainfall shower head, special bath set)
- PlayStation 4 + Barco vision screen
- 42" LED TV, Satellite system, Dual TV
- High-speed Wi-Fi, Phone
- Design and decoration for girls/boys