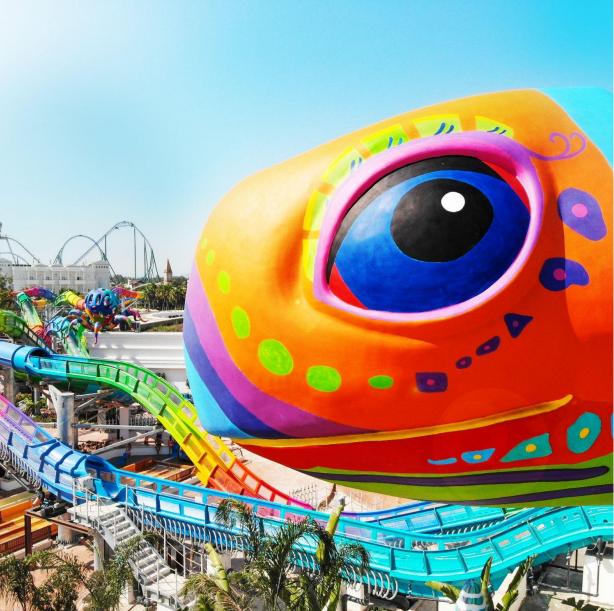

### THEME PARK | GENERAL INFORMATION

Legends are endless for those who are curious!

Just like the endless fun and excitement in

The Land of Legends Theme Park.

Inside the Theme Park, you will embrace endless excitement with our 525-meter-long Typhoon Coaster, touch the sky with our 62-meter-high Hyper Coaster, and enjoy Turtle Coaster, one of the longest water rides in the world.

Without a doubt, you will find Theme Park hard to leave as it will give you a taste of hyper-excitement and infinite adrenaline rush with over 40 water slides and more than 20 rides and attractions.

- Free Theme Park entrance for Kingdom Hotel guests.
- · Aqua Land area is closed for the winter.