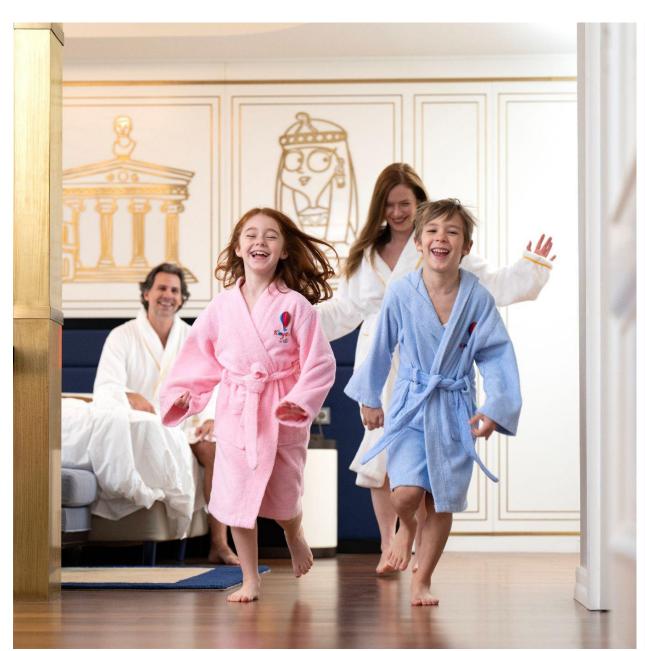

### **KINGDOM HOTEL**

The Kingdom Hotel offers comfort, entertainment and relaxation under one roof with its lively and colourful interior design, 401 magical rooms specially designed for kids, exquisitely designed suites, award-winning SPA, private fitness studio, Turkish bath, swimming pool and stylish restaurants, bars and pubs.

The hotel has 380 Deluxe rooms, 145 of which are connecting rooms, 20 Suites and 1 Kingdom Suite, offering guests a unique holiday atmosphere. All rooms at the hotel open a magical door to guests to live their own legend.

If you wish, you can enjoy an unforgettable experience at Anjana Spa that offers a perfect setting with holistic therapies and massage treatments, whilst your children have fun in the unique children's bar and play area which is free for the guests of Kingdom Hotel.