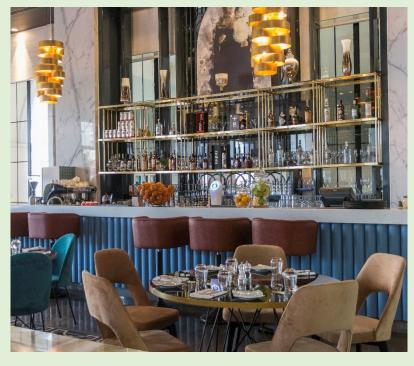

#### **AVA**

Ava is an exotic Latin American restaurant with the wow factor that seduces the senses. It is a hidden gem in the Marinart of The Land of Legends. Whether you are looking to relax, include over cocktails at its chic bar or wish to be taken on an exciting culinary journey of Latin America with its mouth-watering menu of fresh, exotic and inventive Latin American Argentinean, Peruvian & Mexican dishes, Ava promises you an experience you won't forget.