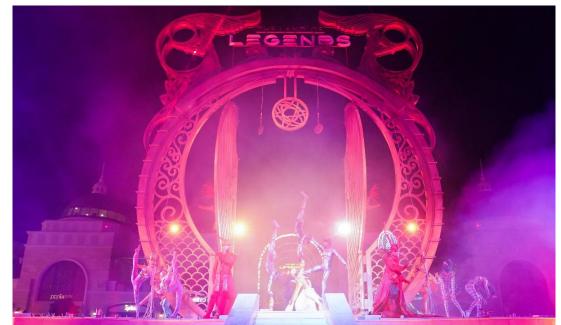

#### SHOPPING AVENUE | MUSICAL BOAT PARADE SHOW

The Musical Boat Parade Show takes our guests on a legendary journey beyond their imagination.

This epic show fascinates all audiences with its enchanting music, colorful characters and fabulous sequences.

This spectacular show runs
6 days a week, all year round and underlines
the magical spirit of The Land of Legends.
Rest assured that every single time it goes
beyond the expectations of a big audience,
including our young guests on certain nights.