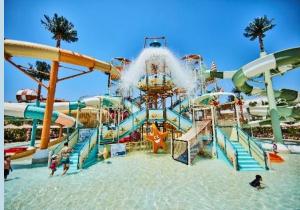

### THEME PARK | GENERAL INFORMATION

Legends are endless for those who are curious!

Just like the endless fun and excitement in

The Land of Legends Theme Park.

Inside the Theme Park, you will embrace endless excitement with our 525-meter-long Typhoon Coaster, touch the sky with our 62-meter-high Hyper Coaster, and enjoy Turtle Coaster, one of the longest water rides in the world.

Without a doubt, you will find Theme Park hard to leave as it will give you a taste of hyper-excitement and infinite adrenaline rush with over 40 water slides and more than 20 rides and attractions.

- Free Theme Park entrance for Kingdom Hotel guests.
- · Aqua Land area is closed for the winter.