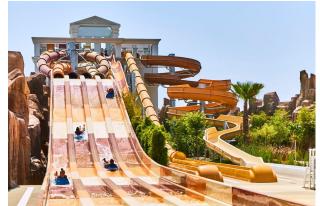

Typhoon Coaster is the right choice for an experience full of adrenaline where you will rise to 43 meters and then reach the water at a speed of 86 km.

You'll never forget these unique moments of speed, adrenaline, fun and excitement.