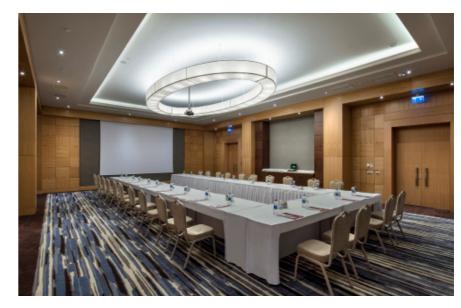

### **SPA CENTER**

It is established on an area of 1000 m2. The health and beauty center includes skin and body care treatments, sauna, Turkish bath, massage rooms, relaxation room, steam room, fitness room, changing rooms and showers.

| SERVICES |                                                       |                                |
|----------|-------------------------------------------------------|--------------------------------|
| Number   | Services                                              | CHARGEABLE /<br>FREE OF CHARGE |
| 2        | Turkish Bath                                          | Free of charge                 |
| 2        | Sauna                                                 | Free of charge                 |
| 1        | Steam Room                                            | Free of charge                 |
| 1        | VIP massage room ( private bath, shower, 2 beds, wc ) | Chargeable                     |
| 3        | TAI massage room                                      | Chargeable                     |
| 8        | Classic Massage Rooms                                 | Chargeable                     |

In addition, chocolate, aromatherapy, hot massages with olive oil are available in the SPA center,

Medical, shiatsu, lymphatic drainage, anti-cellulite, swedish, volcanic stones, children's & pregnant women's massages, reflexology and seaweed treatments are available in the Spa Center.