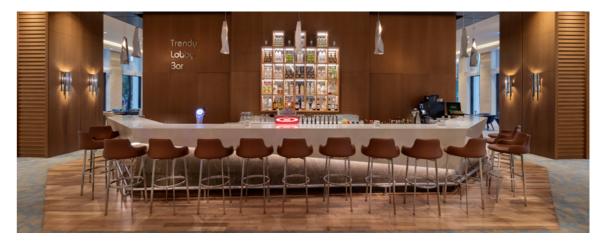

5

Dom Bistro Restaurant Main Restaurant Main Restaurant

Eclair Coffee Lounge Eclair Coffee Lounge N - Joy Sport Bar

|                      | TRENDY LARA BARS |                |          |             |              |                             |                            |                         |  |  |
|----------------------|------------------|----------------|----------|-------------|--------------|-----------------------------|----------------------------|-------------------------|--|--|
| BARS                 | LOCATION         | SERVICES HOURS | CAPACITY | INDOOR AREA | OUTDOOR AREA | NON ALCOHOLIC COLD BEVERAGE | NON ALCOHOLIC HOT BEVERAGE | ALCOHOLIC COLD BEVERAGE |  |  |
| Trendy Lobby Bar     | Main Building    | 08:00-24:00    | 180      | √           | √            | √                           | √                          | √                       |  |  |
| N-Joy Sports Bar     | Main Building    | 18.00 – 07.00  | 60       | -           | √            | √                           | √                          | √                       |  |  |
| Eclair Coffee Lounge | Main Building    | 10.30 – 24.00  | 100      | √           | √            | √                           | √                          | -                       |  |  |
| Pool Bar             | Pool Side        | 10.00 – 24.00  | 300      | √           | -            | √                           | √                          | √                       |  |  |
| Snack Bar            | Pool Side        | 12.30 – 16.00  | 280      | √           | -            | √                           | √                          | √                       |  |  |
| Villa Bar            | Pool Side        | 10.00 – 23.00  | 48       | √           | -            | √                           | √                          | √                       |  |  |
| Beach Bar            | Beach            | 10.00 – 18.00  | 120      | √           | -            | √                           | √                          | √                       |  |  |
| Disco Bar            | Main Building    | 23.30 – 02.00  | -        | -           | √            | √                           | -                          | √                       |  |  |
| Food Corner Bar      | Pool side        | 10.00 – 17.00  | 120      | √           |              | √                           | √                          | Beer & wine             |  |  |
| Mini Bar             | Each Room        | 09.00 – 16.00  | -        | -           | -            | √                           | √                          | Beer                    |  |  |