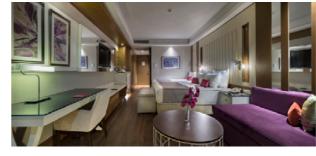

### **Superior Room Land View**

Number of Rooms 310

 $36 \, m^2$ 

1 Bedroom + 1 Bathroom (Shower) + WC + 1 Balcony 2 / 2+1 / 2+2 / 3 / 3+1

### **Superior Room Side Sea View**

Number of Rooms 107

36 m<sup>2</sup>

1 Bedroom + 1 Bathroom (Shower) + WC + 1 Balcony 2/2+1/2+2/3/3+1

### **Superior Room Sea View**

Number of Rooms 115

01113

36 m<sup>2</sup>

1 Bedroom + 1 Bathroom (Shower) + WC +1 Balcony 2/2+1/2+2/3/3+1

### **ROOM FEATURES**

Superior Room (Land View, Side Sea View or Sea View) 1 Bedroom (1 French bed or 1 Twin bed) – 1 Balcony

Parquet floor, Direct dial telephone, Hairdryer, Kettle (tea&coffee set-up), Sofa & Desk table, Mini Bar, Satellite TV, Radio Broadcast on TV, WC&bathroom with shower, Telephone in bathroom, Bathrobe & Slippers, Central air conditioning, Electronic Safe