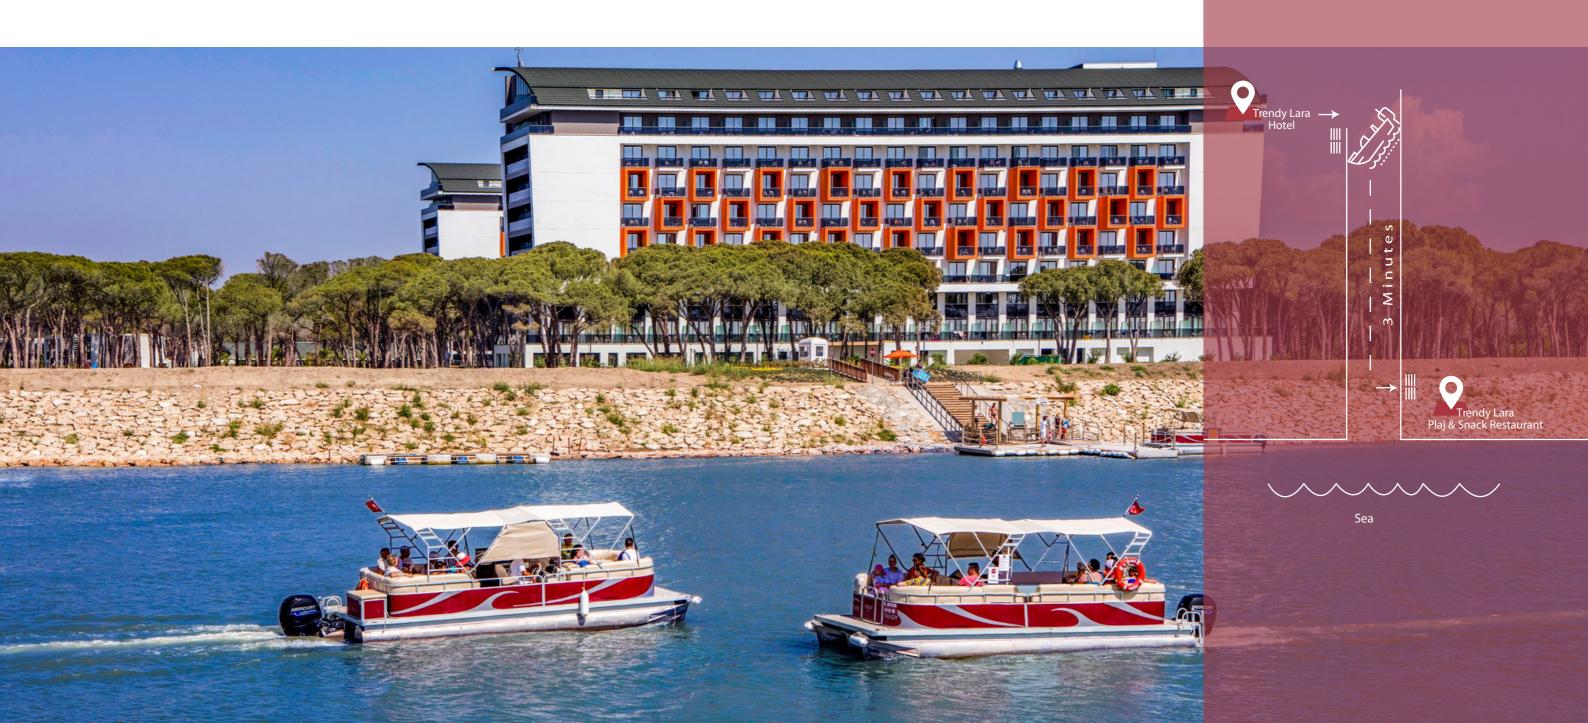

Car Park : Open Car Park

Beach : Private Beach & Sandy

Distance to Beach : 3-4 minutes by Catamaran

| TRENDY LARA ACCREDITATION & CERTIFICATES                                    |                                                                             |  |  |  |
|-----------------------------------------------------------------------------|-----------------------------------------------------------------------------|--|--|--|
| SO 9001 Quality Management System Certificate (IQR)-2022                    | Green Star (Environmentally Friendly Accommodation Facility<br>Certificate) |  |  |  |
| ISO 22000 Food Safety Management System Certificate (IQR)-2022              | Safe Tourism Certificate 2023                                               |  |  |  |
| ISO 14001 Environmental Safety Management System Certificate (IQR)-2022     | Sustainable Tourism Certificate 2023                                        |  |  |  |
| ISO 9001 Quality Management System Certificate (UNICERT)-2021               | Zero Waste Certificate-2020                                                 |  |  |  |
| ISO 22000 Food Safety Management System Certificate (UNICERT)<br>-2021      | Ben Swiss Club-2023                                                         |  |  |  |
| ISO 14001 Environmental Safety Management System Certificate (UNICERT)-2021 | Blue Flag 2022                                                              |  |  |  |
|                                                                             | Otel Puan Award-2022                                                        |  |  |  |