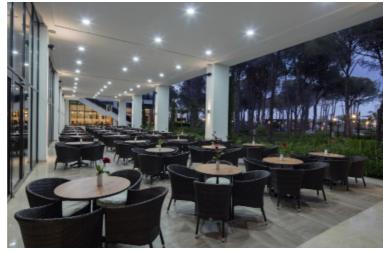

### **FOOD & BEVERAGE SERVICES**

The Red (Steak House)

**Trendy Main Restaurant** 

| TRENDY LARA RESTAURANTS |               |              |             |             |      |           |  |  |
|-------------------------|---------------|--------------|-------------|-------------|------|-----------|--|--|
| RESTAURANT NAME         | LOCATION      | OUTDOOR AREA | INDOOR AREA | OPEN BUFFET | MENU | KIDS MENU |  |  |
| Trendy Main Restaurant  | Main Building | 650          | 900         | √           | -    | √         |  |  |
| Dom Bistro Restaurant   | Main Building | 340          | 160         | √           | √    | -         |  |  |
| Snack Restaurant        | Poolside      | 280          | -           | -           | √    | -         |  |  |
| Food Corner             | Poolside      | 120          | -           | √           | -    | -         |  |  |
| Gözleme / Pastry        | Poolside      | 120          | -           | √           | -    | -         |  |  |
| Noma Restaurant         | Main Building | 20           | 30          | -           | √    | √         |  |  |
| Luna Restaurant         | Poolside      |              | 40          | -           | √    | √         |  |  |
| El Compadre Restaurant  | Poolside      | 24           | 30          | -           | √    | √         |  |  |
| Sakamai Restaurant      | Poolside      | -            | 40          | -           | √    | √         |  |  |
| The Red Restaurant      | Poolside      | 16           | 40          | -           | √    | √         |  |  |

### **FOOD & BEVERAGE SERVICES**

Noma (World Cuisine)

Luna Pienna (Italian Cuisine)

El Compadre ( Mexican Cuisine)

|                          | TRENDY LARA MEAL HOURS       |                                |                            |                           |  |  |  |
|--------------------------|------------------------------|--------------------------------|----------------------------|---------------------------|--|--|--|
| SERVICES                 | SERVICES HOURS               | RESTAURANT NAME / SERVICE AREA | RESERVATION                | BUFFET / MENU             |  |  |  |
| Room Service             | 24 Saat                      |                                |                            | Menu                      |  |  |  |
| Breakfast                | 07.00 – 10.30                | Trendy Main Restoran           | -                          | Buffet                    |  |  |  |
| Bistro                   | 10.30 – 12.30 /14.30 – 18.30 | Dom Bistro                     | -                          | Menu                      |  |  |  |
| Coffee Lounge            | 10.30 – 18.30                | Eclair                         |                            | Buffet                    |  |  |  |
| Lunch                    | 12.30 – 14.30                | Trendy Main Restoran           | =                          | Buffet                    |  |  |  |
| Lunch ( Snack )          | 12.30 – 16.00                | Poolside                       | -                          | Menu                      |  |  |  |
| Lunch                    | 11.00 – 17.00                | Food Corner                    | -                          | Buffet                    |  |  |  |
| Lunch ( Gözleme/Pastry ) | 12.00 – 17.00                | Food Corner                    | -                          | Buffet                    |  |  |  |
| Lunch (Snack)            | 12.30 - 16.00                | Beach                          | -                          | Buffet                    |  |  |  |
| Lunch (Snack)            | 12.00 - 16.00                | Villa Bar                      | -                          | Menu                      |  |  |  |
| Midnight Buffet          | 22.00 – 02.00                | Dom Bistro                     | -                          | Buffet                    |  |  |  |
| Midnight Breakfast       | 02.00 - 07.00                | Dom Bistro                     | -                          | Buffet                    |  |  |  |
| Dinner                   | 19.00 – 21.30                | Trendy Main Restaurant         | -                          | International Buffet Menu |  |  |  |
| Dinner                   | 19.00 – 21.30                | Noma Restaurant                | Reservation (cover charge) | International Optional M  |  |  |  |
| Dinner                   | 19.00 – 21.30                | Luna Pienna Restaurant         | Reservation (cover charge) | Italian Optional Menu     |  |  |  |
| Dinner                   | 19.00 – 21.30                | El Compadre Restaurant         | Reservation (cover charge) | Mexican Optional Menu     |  |  |  |
| Dinner                   | 19.00 – 21.30                | Sakamai Restaurant             | Reservation (cover charge) | Far East Optional Menu    |  |  |  |
| Dinner                   | 19.00 – 21.30                | The Red Restaurant             | Reservation (cover charge) | Steak House Optional Me   |  |  |  |