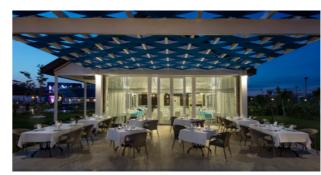

### **FOOD & BEVERAGE SERVICES**

The Red (Steak House)

**Trendy Main Restaurant** 

| TRENDY LARA RESTAURANTS |               |              |             |             |      |           |  |  |
|-------------------------|---------------|--------------|-------------|-------------|------|-----------|--|--|
| RESTAURANT NAME         | LOCATION      | OUTDOOR AREA | INDOOR AREA | OPEN BUFFET | MENU | KIDS MENU |  |  |
| Trendy Main Restaurant  | Main Building | 650          | 900         | √           | -    | √         |  |  |
| Dom Bistro Restaurant   | Main Building | 340          | 160         | √           | √    | -         |  |  |
| Snack Restaurant        | Poolside      | 280          | -           | -           | √    | -         |  |  |
| Food Corner             | Poolside      | 120          | -           | √           | -    | -         |  |  |
| Gözleme / Pastry        | Poolside      | 120          | -           | √           | -    | -         |  |  |
| Noma Restaurant         | Main Building | 20           | 30          | -           | √    | √         |  |  |
| Luna Restaurant         | Poolside      |              | 40          | -           | √    | √         |  |  |
| El Compadre Restaurant  | Poolside      | 24           | 30          | -           | √    | √         |  |  |
| Sakamai Restaurant      | Poolside      | -            | 40          | -           | √    | √         |  |  |
| The Red Restaurant      | Poolside      | 16           | 40          | -           | √    | √         |  |  |