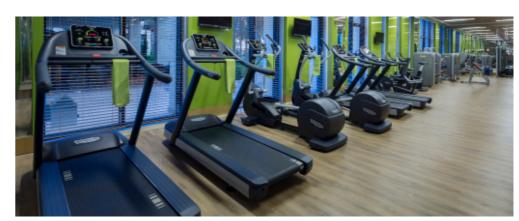

The fitness center located in the Trendy SPA Center with various fitness equipment. Towels, water and other services are provided by the hotel in the fitness center.