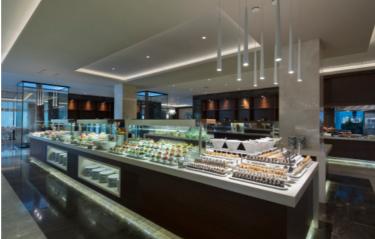

### **FOOD & BEVERAGE SERVICES**

The Red (Steak House)

**Trendy Main Restaurant** 

| TRENDY LARA RESTAURANTS |               |              |             |             |      |           |  |  |
|-------------------------|---------------|--------------|-------------|-------------|------|-----------|--|--|
| RESTAURANT NAME         | LOCATION      | OUTDOOR AREA | INDOOR AREA | OPEN BUFFET | MENU | KIDS MENU |  |  |
| Trendy Main Restaurant  | Main Building | 650          | 900         | √           | -    | √         |  |  |
| Dom Bistro Restaurant   | Main Building | 340          | 160         | √           | √    | -         |  |  |
| Snack Restaurant        | Poolside      | 280          | -           | -           | √    | -         |  |  |
| Food Corner             | Poolside      | 120          | -           | √           | -    | -         |  |  |
| Gözleme / Pastry        | Poolside      | 120          | -           | √           | -    | -         |  |  |
| Noma Restaurant         | Main Building | 20           | 30          | -           | √    | √         |  |  |
| Luna Restaurant         | Poolside      |              | 40          | -           | √    | √         |  |  |
| El Compadre Restaurant  | Poolside      | 24           | 30          | -           | √    | √         |  |  |
| Sakamai Restaurant      | Poolside      | -            | 40          | -           | √    | √         |  |  |
| The Red Restaurant      | Poolside      | 16           | 40          | -           | √    | √         |  |  |

### **FOOD & BEVERAGE SERVICES**

Noma (World Cuisine)

Luna Pienna (Italian Cuisine)

El Compadre ( Mexican Cuisine)

|                          | TRENDY LARA MEAL HOURS       |                                |                            |                           |  |  |  |
|--------------------------|------------------------------|--------------------------------|----------------------------|---------------------------|--|--|--|
| SERVICES                 | SERVICES HOURS               | RESTAURANT NAME / SERVICE AREA | RESERVATION                | BUFFET / MENU             |  |  |  |
| Room Service             | 24 Saat                      |                                |                            | Menu                      |  |  |  |
| Breakfast                | 07.00 – 10.30                | Trendy Main Restoran           | -                          | Buffet                    |  |  |  |
| Bistro                   | 10.30 – 12.30 /14.30 – 18.30 | Dom Bistro                     | -                          | Menu                      |  |  |  |
| Coffee Lounge            | 10.30 – 18.30                | Eclair                         |                            | Buffet                    |  |  |  |
| Lunch                    | 12.30 – 14.30                | Trendy Main Restoran           | =                          | Buffet                    |  |  |  |
| Lunch ( Snack )          | 12.30 – 16.00                | Poolside                       | -                          | Menu                      |  |  |  |
| Lunch                    | 11.00 – 17.00                | Food Corner                    | -                          | Buffet                    |  |  |  |
| Lunch ( Gözleme/Pastry ) | 12.00 – 17.00                | Food Corner                    | -                          | Buffet                    |  |  |  |
| Lunch (Snack)            | 12.30 - 16.00                | Beach                          | -                          | Buffet                    |  |  |  |
| Lunch (Snack)            | 12.00 - 16.00                | Villa Bar                      | -                          | Menu                      |  |  |  |
| Midnight Buffet          | 22.00 – 02.00                | Dom Bistro                     | -                          | Buffet                    |  |  |  |
| Midnight Breakfast       | 02.00 - 07.00                | Dom Bistro                     | -                          | Buffet                    |  |  |  |
| Dinner                   | 19.00 – 21.30                | Trendy Main Restaurant         | -                          | International Buffet Menu |  |  |  |
| Dinner                   | 19.00 – 21.30                | Noma Restaurant                | Reservation (cover charge) | International Optional M  |  |  |  |
| Dinner                   | 19.00 – 21.30                | Luna Pienna Restaurant         | Reservation (cover charge) | Italian Optional Menu     |  |  |  |
| Dinner                   | 19.00 – 21.30                | El Compadre Restaurant         | Reservation (cover charge) | Mexican Optional Menu     |  |  |  |
| Dinner                   | 19.00 – 21.30                | Sakamai Restaurant             | Reservation (cover charge) | Far East Optional Menu    |  |  |  |
| Dinner                   | 19.00 – 21.30                | The Red Restaurant             | Reservation (cover charge) | Steak House Optional Me   |  |  |  |