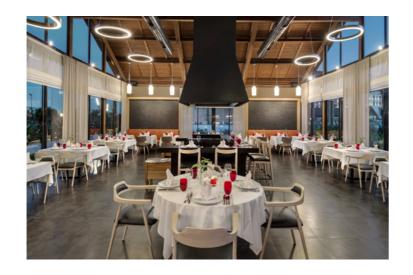

### **FOOD & BEVERAGE SERVICES**

The Red (Steak House)

**Trendy Main Restaurant** 

| TRENDY LARA RESTAURANTS |               |              |             |             |      |           |  |  |
|-------------------------|---------------|--------------|-------------|-------------|------|-----------|--|--|
| RESTAURANT NAME         | LOCATION      | OUTDOOR AREA | INDOOR AREA | OPEN BUFFET | MENU | KIDS MENU |  |  |
| Trendy Main Restaurant  | Main Building | 650          | 900         | √           | -    | √         |  |  |
| Dom Bistro Restaurant   | Main Building | 340          | 160         | √           | √    | -         |  |  |
| Snack Restaurant        | Poolside      | 280          | -           | -           | √    | -         |  |  |
| Food Corner             | Poolside      | 120          | -           | √           | -    | -         |  |  |
| Gözleme / Pastry        | Poolside      | 120          | -           | √           | -    | -         |  |  |
| Noma Restaurant         | Main Building | 20           | 30          | -           | √    | √         |  |  |
| Luna Restaurant         | Poolside      |              | 40          | -           | √    | √         |  |  |
| El Compadre Restaurant  | Poolside      | 24           | 30          | -           | √    | √         |  |  |
| Sakamai Restaurant      | Poolside      | -            | 40          | -           | √    | √         |  |  |
| The Red Restaurant      | Poolside      | 16           | 40          | -           | √    | √         |  |  |

### **FOOD & BEVERAGE SERVICES**

Noma (World Cuisine)

Luna Pienna (Italian Cuisine)

El Compadre ( Mexican Cuisine)

|                          | TRENDY LARA MEAL HOURS       |                                |                            |                           |  |  |  |
|--------------------------|------------------------------|--------------------------------|----------------------------|---------------------------|--|--|--|
| SERVICES                 | SERVICES HOURS               | RESTAURANT NAME / SERVICE AREA | RESERVATION                | BUFFET / MENU             |  |  |  |
| Room Service             | 24 Saat                      |                                |                            | Menu                      |  |  |  |
| Breakfast                | 07.00 – 10.30                | Trendy Main Restoran           | -                          | Buffet                    |  |  |  |
| Bistro                   | 10.30 – 12.30 /14.30 – 18.30 | Dom Bistro                     | -                          | Menu                      |  |  |  |
| Coffee Lounge            | 10.30 – 18.30                | Eclair                         |                            | Buffet                    |  |  |  |
| Lunch                    | 12.30 – 14.30                | Trendy Main Restoran           | =                          | Buffet                    |  |  |  |
| Lunch ( Snack )          | 12.30 – 16.00                | Poolside                       | -                          | Menu                      |  |  |  |
| Lunch                    | 11.00 – 17.00                | Food Corner                    | -                          | Buffet                    |  |  |  |
| Lunch ( Gözleme/Pastry ) | 12.00 – 17.00                | Food Corner                    | -                          | Buffet                    |  |  |  |
| Lunch (Snack)            | 12.30 - 16.00                | Beach                          | -                          | Buffet                    |  |  |  |
| Lunch (Snack)            | 12.00 - 16.00                | Villa Bar                      | -                          | Menu                      |  |  |  |
| Midnight Buffet          | 22.00 – 02.00                | Dom Bistro                     | -                          | Buffet                    |  |  |  |
| Midnight Breakfast       | 02.00 - 07.00                | Dom Bistro                     | -                          | Buffet                    |  |  |  |
| Dinner                   | 19.00 – 21.30                | Trendy Main Restaurant         | -                          | International Buffet Menu |  |  |  |
| Dinner                   | 19.00 – 21.30                | Noma Restaurant                | Reservation (cover charge) | International Optional M  |  |  |  |
| Dinner                   | 19.00 – 21.30                | Luna Pienna Restaurant         | Reservation (cover charge) | Italian Optional Menu     |  |  |  |
| Dinner                   | 19.00 – 21.30                | El Compadre Restaurant         | Reservation (cover charge) | Mexican Optional Menu     |  |  |  |
| Dinner                   | 19.00 – 21.30                | Sakamai Restaurant             | Reservation (cover charge) | Far East Optional Menu    |  |  |  |
| Dinner                   | 19.00 – 21.30                | The Red Restaurant             | Reservation (cover charge) | Steak House Optional Me   |  |  |  |