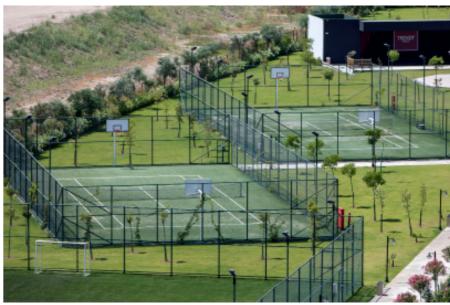

| TRENDY LARA SPORTS AREAS |        |             |                          |  |  |  |
|--------------------------|--------|-------------|--------------------------|--|--|--|
| ACTIVITY                 | NUMBER | MEASUREMENT | FEATURES                 |  |  |  |
| Football Field           | 1      | 39*54 m     | Drained Grass / Lighting |  |  |  |
| Tennis Courts            | 3      | 36*18 m     | Tartan                   |  |  |  |
| Basketball Court         | 1      | 35*17 m     | Tartan                   |  |  |  |
| Beach Volleyball Court   | 1      | 16*8 m      | Sand                     |  |  |  |