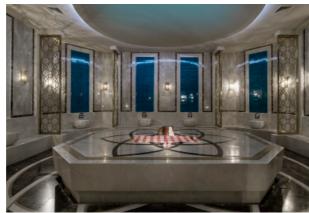

### **SPA CENTER**

It is established on an area of 1000 m2. The health and beauty center includes skin and body care treatments, sauna, Turkish bath, massage rooms, relaxation room, steam room, fitness room, changing rooms and showers.