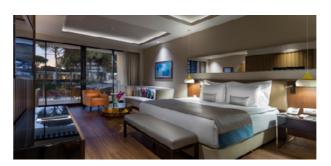

### **ROOM FEATURES**

Superior Room (Land View, Side Sea View or Sea View) 1 Bedroom (1 French bed or 1 Twin bed) – 1 Balcony

Parquet floor, Direct dial telephone, Hairdryer, Kettle (tea&coffee set-up), Sofa & Desk table, Mini Bar, Satellite TV, Radio Broadcast on TV, WC&bathroom with shower, Telephone in bathroom, Bathrobe & Slippers, Central air conditioning, Electronic Safe