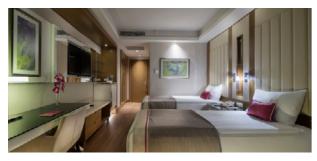

### **Family Room Land View**

Number of Rooms 41

55 m<sup>2</sup>

2 Bedrooms + 2 Bathrooms (Shower) + WC + 2 Balcony 2/2+1/2+2/3/3+1/4/4+1

### **Family Room Sea View**

Number of Rooms 36

55 m<sup>2</sup>

2 Bedrooms + 2 Bathrooms (Shower) + WC + 2 Balcony 2 / 2+1 / 2+2 / 3 / 3+1 / 4 / 4+1

### **ROOM FEATURES**

Family Room (Land View or Sea View)
2 Bedrooms (1 French bed and 1 Twin bed) - 2 Balconies

Parquet floor, Direct dial telephone (in each room), Hairdryer (in each room), Kettle (tea&coffee set-up) (in each room), Sofa (in French Bed Room), Desk table (in each room), Mini Bar (in each room), Satellite TV (in each room), Radio Broadcast on TV (in each room), 2 separate WC & 2 separate bathroom with shower, Telephone in each bathroom, Bathrobe & Slippers (in each room), Central air conditioning, Electronic Safe