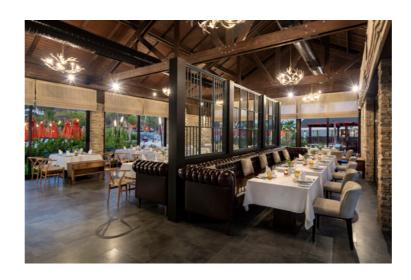

### **FOOD & BEVERAGE SERVICES**

The Red (Steak House)

**Trendy Main Restaurant** 

| TRENDY LARA RESTAURANTS |               |              |             |             |      |           |  |  |
|-------------------------|---------------|--------------|-------------|-------------|------|-----------|--|--|
| RESTAURANT NAME         | LOCATION      | OUTDOOR AREA | INDOOR AREA | OPEN BUFFET | MENU | KIDS MENU |  |  |
| Trendy Main Restaurant  | Main Building | 650          | 900         | √           | -    | √         |  |  |
| Dom Bistro Restaurant   | Main Building | 340          | 160         | √           | √    | -         |  |  |
| Snack Restaurant        | Poolside      | 280          | -           | -           | √    | -         |  |  |
| Food Corner             | Poolside      | 120          | -           | √           | -    | -         |  |  |
| Gözleme / Pastry        | Poolside      | 120          | -           | √           | -    | -         |  |  |
| Noma Restaurant         | Main Building | 20           | 30          | -           | √    | √         |  |  |
| Luna Restaurant         | Poolside      |              | 40          | -           | √    | √         |  |  |
| El Compadre Restaurant  | Poolside      | 24           | 30          | -           | √    | √         |  |  |
| Sakamai Restaurant      | Poolside      | -            | 40          | -           | √    | √         |  |  |
| The Red Restaurant      | Poolside      | 16           | 40          | -           | √    | √         |  |  |

### **FOOD & BEVERAGE SERVICES**

Noma (World Cuisine)

Luna Pienna (Italian Cuisine)

El Compadre ( Mexican Cuisine)

|                          | TRENDY LARA MEAL HOURS       |                                |                            |                           |  |  |  |
|--------------------------|------------------------------|--------------------------------|----------------------------|---------------------------|--|--|--|
| SERVICES                 | SERVICES HOURS               | RESTAURANT NAME / SERVICE AREA | RESERVATION                | BUFFET / MENU             |  |  |  |
| Room Service             | 24 Saat                      |                                |                            | Menu                      |  |  |  |
| Breakfast                | 07.00 – 10.30                | Trendy Main Restoran           | -                          | Buffet                    |  |  |  |
| Bistro                   | 10.30 – 12.30 /14.30 – 18.30 | Dom Bistro                     | -                          | Menu                      |  |  |  |
| Coffee Lounge            | 10.30 – 18.30                | Eclair                         |                            | Buffet                    |  |  |  |
| Lunch                    | 12.30 – 14.30                | Trendy Main Restoran           | =                          | Buffet                    |  |  |  |
| Lunch ( Snack )          | 12.30 – 16.00                | Poolside                       | -                          | Menu                      |  |  |  |
| Lunch                    | 11.00 – 17.00                | Food Corner                    | -                          | Buffet                    |  |  |  |
| Lunch ( Gözleme/Pastry ) | 12.00 – 17.00                | Food Corner                    | -                          | Buffet                    |  |  |  |
| Lunch (Snack)            | 12.30 - 16.00                | Beach                          | -                          | Buffet                    |  |  |  |
| Lunch (Snack)            | 12.00 - 16.00                | Villa Bar                      | -                          | Menu                      |  |  |  |
| Midnight Buffet          | 22.00 – 02.00                | Dom Bistro                     | -                          | Buffet                    |  |  |  |
| Midnight Breakfast       | 02.00 - 07.00                | Dom Bistro                     | -                          | Buffet                    |  |  |  |
| Dinner                   | 19.00 – 21.30                | Trendy Main Restaurant         | -                          | International Buffet Menu |  |  |  |
| Dinner                   | 19.00 – 21.30                | Noma Restaurant                | Reservation (cover charge) | International Optional M  |  |  |  |
| Dinner                   | 19.00 – 21.30                | Luna Pienna Restaurant         | Reservation (cover charge) | Italian Optional Menu     |  |  |  |
| Dinner                   | 19.00 – 21.30                | El Compadre Restaurant         | Reservation (cover charge) | Mexican Optional Menu     |  |  |  |
| Dinner                   | 19.00 – 21.30                | Sakamai Restaurant             | Reservation (cover charge) | Far East Optional Menu    |  |  |  |
| Dinner                   | 19.00 – 21.30                | The Red Restaurant             | Reservation (cover charge) | Steak House Optional Me   |  |  |  |