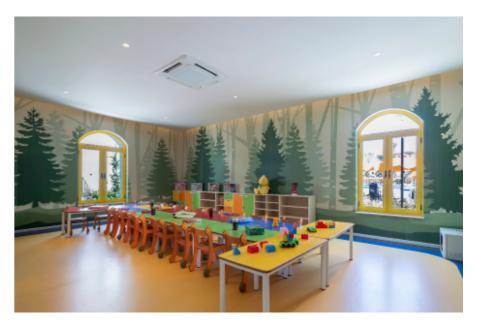

Show Center: 500 People

|                         | TRENDY LARA KIDS CLUB ACTIVITY PROGRAM                                          |  |  |  |  |  |
|-------------------------|---------------------------------------------------------------------------------|--|--|--|--|--|
| The Childre             | The Children's Club is open every day for children between the ages of 4 and 12 |  |  |  |  |  |
|                         | Activities                                                                      |  |  |  |  |  |
| Kids Pool               | On certain days                                                                 |  |  |  |  |  |
| Lego Room               | 7 days in a week                                                                |  |  |  |  |  |
| Mini Disco              | 7 days in a week                                                                |  |  |  |  |  |
| Playground Activities   | 7 days in a week                                                                |  |  |  |  |  |
| Football Match          | On certain days                                                                 |  |  |  |  |  |
| Garden Activities       | On certain days                                                                 |  |  |  |  |  |
| Hobby Garden            | On certain days                                                                 |  |  |  |  |  |
| Concept Activities      | On certain days                                                                 |  |  |  |  |  |
| Kids Club Evening Shows | On certain days                                                                 |  |  |  |  |  |
| Mini-Chef Activities    | On certain days                                                                 |  |  |  |  |  |
| Cinema Hall             | 3 days in a week                                                                |  |  |  |  |  |