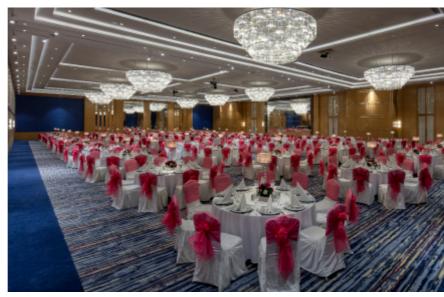

### **MEETING ROOMS**

Tourmaline Tourmaline 1 Tourmaline 2

Natrolite Stilbite Adamite Barite Azurite Calcite

|              | MEETING ROOMS |            |                     |            |                        |                          |                        |  |  |
|--------------|---------------|------------|---------------------|------------|------------------------|--------------------------|------------------------|--|--|
| Name         | Width (m)     | Length (m) | M²                  | Height (m) | Banquet Style<br>(pax) | Classroom Style<br>(pax) | Theatre Style<br>(pax) |  |  |
| Tourmaline   | 29            | 45         | 1300 m <sup>2</sup> | 5,8        | 900                    | 1100                     | 1300                   |  |  |
| Tourmaline 1 | 20            | 15         | 550 m <sup>2</sup>  | 5,8        | 300                    | 350                      | 500                    |  |  |
| Tourmaline 2 | 26            | 29         | 750 m <sup>2</sup>  | 5,8        | 550                    | 600                      | 700                    |  |  |
| Natrolite    | 8             | 10         | 80 m <sup>2</sup>   | 4,5        | 20                     | 50                       | 70                     |  |  |
| Stilbite     | 8             | 15         | 120 m <sup>2</sup>  | 4,5        | 30                     | 80                       | 100                    |  |  |
| Adamite      | 8             | 15         | 120 m <sup>2</sup>  | 4,5        | 40                     | 90                       | 110                    |  |  |
| Barite       | 9             | 10         | 90 m <sup>2</sup>   | 4,5        | 30                     | 60                       | 70                     |  |  |
| Azurite      | 9,5           | 15         | 140 m <sup>2</sup>  | 4,5        | 40                     | 100                      | 120                    |  |  |
| Calcite      | 9,5           | 15         | 140 m <sup>2</sup>  | 4,5        | 40                     | 100                      | 120                    |  |  |

**Technical Equipment:** Projection, Microphone, Sound System, Flipchart, Screen, Chair, Podium, Dance Floor, Spacious Foyer and Lobby.