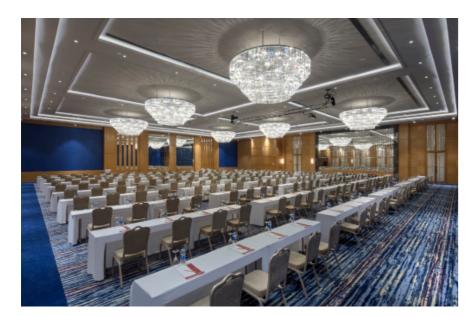

### **MEETING ROOMS**

Tourmaline Tourmaline 1 Tourmaline 2

Natrolite Stilbite Adamite Barite Azurite Calcite

|              | MEETING ROOMS |            |                     |            |                        |                          |                        |  |  |
|--------------|---------------|------------|---------------------|------------|------------------------|--------------------------|------------------------|--|--|
| Name         | Width (m)     | Length (m) | M²                  | Height (m) | Banquet Style<br>(pax) | Classroom Style<br>(pax) | Theatre Style<br>(pax) |  |  |
| Tourmaline   | 29            | 45         | 1300 m <sup>2</sup> | 5,8        | 900                    | 1100                     | 1300                   |  |  |
| Tourmaline 1 | 20            | 15         | 550 m <sup>2</sup>  | 5,8        | 300                    | 350                      | 500                    |  |  |
| Tourmaline 2 | 26            | 29         | 750 m <sup>2</sup>  | 5,8        | 550                    | 600                      | 700                    |  |  |
| Natrolite    | 8             | 10         | 80 m <sup>2</sup>   | 4,5        | 20                     | 50                       | 70                     |  |  |
| Stilbite     | 8             | 15         | 120 m <sup>2</sup>  | 4,5        | 30                     | 80                       | 100                    |  |  |
| Adamite      | 8             | 15         | 120 m <sup>2</sup>  | 4,5        | 40                     | 90                       | 110                    |  |  |
| Barite       | 9             | 10         | 90 m <sup>2</sup>   | 4,5        | 30                     | 60                       | 70                     |  |  |
| Azurite      | 9,5           | 15         | 140 m <sup>2</sup>  | 4,5        | 40                     | 100                      | 120                    |  |  |
| Calcite      | 9,5           | 15         | 140 m <sup>2</sup>  | 4,5        | 40                     | 100                      | 120                    |  |  |

**Technical Equipment:** Projection, Microphone, Sound System, Flipchart, Screen, Chair, Podium, Dance Floor, Spacious Foyer and Lobby.