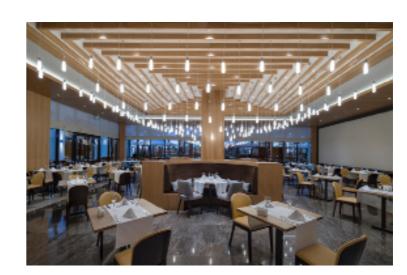

### **FOOD & BEVERAGE SERVICES**

The Red (Steak House)

**Trendy Main Restaurant** 

| TRENDY LARA RESTAURANTS |               |              |             |             |      |           |  |  |
|-------------------------|---------------|--------------|-------------|-------------|------|-----------|--|--|
| RESTAURANT NAME         | LOCATION      | OUTDOOR AREA | INDOOR AREA | OPEN BUFFET | MENU | KIDS MENU |  |  |
| Trendy Main Restaurant  | Main Building | 650          | 900         | √           | -    | √         |  |  |
| Dom Bistro Restaurant   | Main Building | 340          | 160         | √           | √    | -         |  |  |
| Snack Restaurant        | Poolside      | 280          | -           | -           | √    | -         |  |  |
| Food Corner             | Poolside      | 120          | -           | √           | -    | -         |  |  |
| Gözleme / Pastry        | Poolside      | 120          | -           | √           | -    | -         |  |  |
| Noma Restaurant         | Main Building | 20           | 30          | -           | √    | √         |  |  |
| Luna Restaurant         | Poolside      |              | 40          | -           | √    | √         |  |  |
| El Compadre Restaurant  | Poolside      | 24           | 30          | -           | √    | √         |  |  |
| Sakamai Restaurant      | Poolside      | -            | 40          | -           | √    | √         |  |  |
| The Red Restaurant      | Poolside      | 16           | 40          | -           | √    | √         |  |  |

### **FOOD & BEVERAGE SERVICES**

Noma (World Cuisine)

Luna Pienna (Italian Cuisine)

El Compadre ( Mexican Cuisine)

|                          | TRENDY LARA MEAL HOURS       |                                |                            |                           |  |  |  |
|--------------------------|------------------------------|--------------------------------|----------------------------|---------------------------|--|--|--|
| SERVICES                 | SERVICES HOURS               | RESTAURANT NAME / SERVICE AREA | RESERVATION                | BUFFET / MENU             |  |  |  |
| Room Service             | 24 Saat                      |                                |                            | Menu                      |  |  |  |
| Breakfast                | 07.00 – 10.30                | Trendy Main Restoran           | -                          | Buffet                    |  |  |  |
| Bistro                   | 10.30 – 12.30 /14.30 – 18.30 | Dom Bistro                     | -                          | Menu                      |  |  |  |
| Coffee Lounge            | 10.30 – 18.30                | Eclair                         |                            | Buffet                    |  |  |  |
| Lunch                    | 12.30 – 14.30                | Trendy Main Restoran           | =                          | Buffet                    |  |  |  |
| Lunch ( Snack )          | 12.30 – 16.00                | Poolside                       | -                          | Menu                      |  |  |  |
| Lunch                    | 11.00 – 17.00                | Food Corner                    | -                          | Buffet                    |  |  |  |
| Lunch ( Gözleme/Pastry ) | 12.00 – 17.00                | Food Corner                    | -                          | Buffet                    |  |  |  |
| Lunch (Snack)            | 12.30 - 16.00                | Beach                          | -                          | Buffet                    |  |  |  |
| Lunch (Snack)            | 12.00 - 16.00                | Villa Bar                      | -                          | Menu                      |  |  |  |
| Midnight Buffet          | 22.00 – 02.00                | Dom Bistro                     | -                          | Buffet                    |  |  |  |
| Midnight Breakfast       | 02.00 - 07.00                | Dom Bistro                     | -                          | Buffet                    |  |  |  |
| Dinner                   | 19.00 – 21.30                | Trendy Main Restaurant         | -                          | International Buffet Menu |  |  |  |
| Dinner                   | 19.00 – 21.30                | Noma Restaurant                | Reservation (cover charge) | International Optional M  |  |  |  |
| Dinner                   | 19.00 – 21.30                | Luna Pienna Restaurant         | Reservation (cover charge) | Italian Optional Menu     |  |  |  |
| Dinner                   | 19.00 – 21.30                | El Compadre Restaurant         | Reservation (cover charge) | Mexican Optional Menu     |  |  |  |
| Dinner                   | 19.00 – 21.30                | Sakamai Restaurant             | Reservation (cover charge) | Far East Optional Menu    |  |  |  |
| Dinner                   | 19.00 – 21.30                | The Red Restaurant             | Reservation (cover charge) | Steak House Optional Me   |  |  |  |