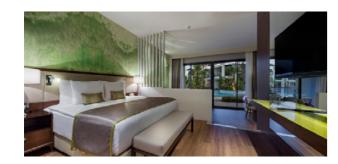

### **Garden Suite**

Number of Rooms 13

55 m<sup>2</sup>

1 Bedroom + 1 Living Area + 1 Bathroom (Shower) + WC + 1 Terrace 2 / 2+1 / 2+2

Garden Suite (garden and pool view) – Ground floor

1 Bedroom (1 French bed and 1 Living Area) – 1 Terrace (exit to Pool or Garden)

Parquet floor, Direct dial telephone, Hairdryer, Kettle (tea&coffee set-up), L-Sofa & Desk table, Mini Bar, Satellite TV, Radio Broadcast on TV, WC&bathroom with shower, Telephone in bathroom, Bathrobe & Slippers, Central air conditioning, Electronic Safe