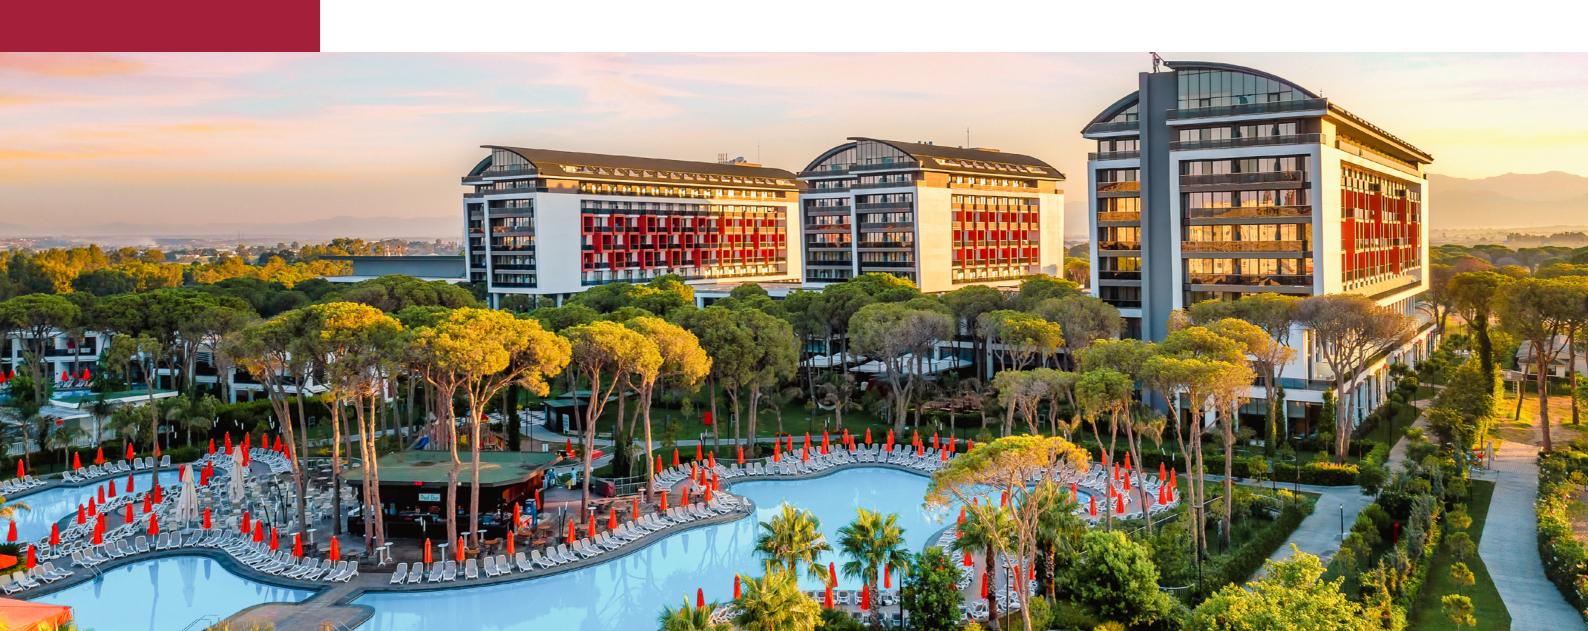

# FACT SHEET SUMMER CONCEPT 1st APRIL 2024 - 31st OCTOBER 2024

Group Name : TRENDY HOTELS
Hotel Name : TRENDY LARA

Category : 5\*

Concept : Ultra All Inclusive
Capacity : 674 Rooms
Hotel Land : 70.000 m2

### **EXPLANATION**

It operates with a wide range of services that can meet all demands in a 5-star hotel established on an area of 70.000 m2. The facility has a private beach, sports activity areas, meeting rooms, A'la Carte restaurants & bars, spa, water slides, activities and entertainments and serves all age groups.