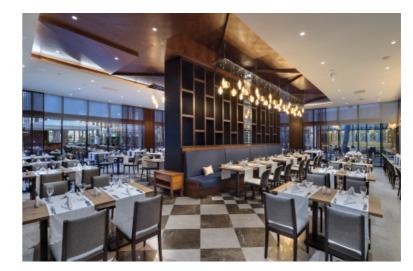

### **FOOD & BEVERAGE SERVICES**

The Red (Steak House)

**Trendy Main Restaurant** 

| TRENDY LARA RESTAURANTS |               |              |             |             |      |           |  |  |
|-------------------------|---------------|--------------|-------------|-------------|------|-----------|--|--|
| RESTAURANT NAME         | LOCATION      | OUTDOOR AREA | INDOOR AREA | OPEN BUFFET | MENU | KIDS MENU |  |  |
| Trendy Main Restaurant  | Main Building | 650          | 900         | √           | -    | √         |  |  |
| Dom Bistro Restaurant   | Main Building | 340          | 160         | √           | √    | -         |  |  |
| Snack Restaurant        | Poolside      | 280          | -           | -           | √    | -         |  |  |
| Food Corner             | Poolside      | 120          | -           | √           | -    | -         |  |  |
| Gözleme / Pastry        | Poolside      | 120          | -           | √           | -    | -         |  |  |
| Noma Restaurant         | Main Building | 20           | 30          | -           | √    | √         |  |  |
| Luna Restaurant         | Poolside      |              | 40          | -           | √    | √         |  |  |
| El Compadre Restaurant  | Poolside      | 24           | 30          | -           | √    | √         |  |  |
| Sakamai Restaurant      | Poolside      | -            | 40          | -           | √    | √         |  |  |
| The Red Restaurant      | Poolside      | 16           | 40          | -           | √    | √         |  |  |

- The main restaurant has themed nights of international cuisine 3 days a week.
- Vegan and detox food & beverage services are available in the main restaurant.
- There is a dress code in our restaurants.
- There is a children's restaurant & buffet in the main restaurant.
- Freshly squeezed fruit juices are chargeable.