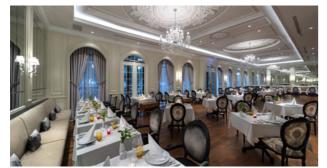

### **FOOD & BEVERAGE SERVICES**

The Red (Steak House)

**Trendy Main Restaurant** 

| TRENDY LARA RESTAURANTS |               |              |             |             |      |           |  |  |
|-------------------------|---------------|--------------|-------------|-------------|------|-----------|--|--|
| RESTAURANT NAME         | LOCATION      | OUTDOOR AREA | INDOOR AREA | OPEN BUFFET | MENU | KIDS MENU |  |  |
| Trendy Main Restaurant  | Main Building | 650          | 900         | √           | -    | √         |  |  |
| Dom Bistro Restaurant   | Main Building | 340          | 160         | √           | √    | -         |  |  |
| Snack Restaurant        | Poolside      | 280          | -           | -           | √    | -         |  |  |
| Food Corner             | Poolside      | 120          | -           | √           | -    | -         |  |  |
| Gözleme / Pastry        | Poolside      | 120          | -           | √           | -    | -         |  |  |
| Noma Restaurant         | Main Building | 20           | 30          | -           | √    | √         |  |  |
| Luna Restaurant         | Poolside      |              | 40          | -           | √    | √         |  |  |
| El Compadre Restaurant  | Poolside      | 24           | 30          | -           | √    | √         |  |  |
| Sakamai Restaurant      | Poolside      | -            | 40          | -           | √    | √         |  |  |
| The Red Restaurant      | Poolside      | 16           | 40          | -           | √    | √         |  |  |

### **FOOD & BEVERAGE SERVICES**

Noma (World Cuisine)

Luna Pienna (Italian Cuisine)

El Compadre ( Mexican Cuisine)

|                          | TRENDY LARA MEAL HOURS       |                                |                            |                           |  |  |  |
|--------------------------|------------------------------|--------------------------------|----------------------------|---------------------------|--|--|--|
| SERVICES                 | SERVICES HOURS               | RESTAURANT NAME / SERVICE AREA | RESERVATION                | BUFFET / MENU             |  |  |  |
| Room Service             | 24 Saat                      |                                |                            | Menu                      |  |  |  |
| Breakfast                | 07.00 – 10.30                | Trendy Main Restoran           | -                          | Buffet                    |  |  |  |
| Bistro                   | 10.30 – 12.30 /14.30 – 18.30 | Dom Bistro                     | -                          | Menu                      |  |  |  |
| Coffee Lounge            | 10.30 – 18.30                | Eclair                         |                            | Buffet                    |  |  |  |
| Lunch                    | 12.30 – 14.30                | Trendy Main Restoran           | =                          | Buffet                    |  |  |  |
| Lunch ( Snack )          | 12.30 – 16.00                | Poolside                       | -                          | Menu                      |  |  |  |
| Lunch                    | 11.00 – 17.00                | Food Corner                    | -                          | Buffet                    |  |  |  |
| Lunch ( Gözleme/Pastry ) | 12.00 – 17.00                | Food Corner                    | -                          | Buffet                    |  |  |  |
| Lunch (Snack)            | 12.30 - 16.00                | Beach                          | -                          | Buffet                    |  |  |  |
| Lunch (Snack)            | 12.00 - 16.00                | Villa Bar                      | -                          | Menu                      |  |  |  |
| Midnight Buffet          | 22.00 – 02.00                | Dom Bistro                     | -                          | Buffet                    |  |  |  |
| Midnight Breakfast       | 02.00 - 07.00                | Dom Bistro                     | -                          | Buffet                    |  |  |  |
| Dinner                   | 19.00 – 21.30                | Trendy Main Restaurant         | -                          | International Buffet Menu |  |  |  |
| Dinner                   | 19.00 – 21.30                | Noma Restaurant                | Reservation (cover charge) | International Optional M  |  |  |  |
| Dinner                   | 19.00 – 21.30                | Luna Pienna Restaurant         | Reservation (cover charge) | Italian Optional Menu     |  |  |  |
| Dinner                   | 19.00 – 21.30                | El Compadre Restaurant         | Reservation (cover charge) | Mexican Optional Menu     |  |  |  |
| Dinner                   | 19.00 – 21.30                | Sakamai Restaurant             | Reservation (cover charge) | Far East Optional Menu    |  |  |  |
| Dinner                   | 19.00 – 21.30                | The Red Restaurant             | Reservation (cover charge) | Steak House Optional Me   |  |  |  |