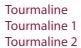

### **MEETING ROOMS**

Tourmaline Tourmaline 1 Tourmaline 2

Natrolite Stilbite Adamite Barite Azurite Calcite

|              | MEETING ROOMS |            |                     |            |                        |                          |                        |  |  |
|--------------|---------------|------------|---------------------|------------|------------------------|--------------------------|------------------------|--|--|
| Name         | Width (m)     | Length (m) | M²                  | Height (m) | Banquet Style<br>(pax) | Classroom Style<br>(pax) | Theatre Style<br>(pax) |  |  |
| Tourmaline   | 29            | 45         | 1300 m <sup>2</sup> | 5,8        | 900                    | 1100                     | 1300                   |  |  |
| Tourmaline 1 | 20            | 15         | 550 m <sup>2</sup>  | 5,8        | 300                    | 350                      | 500                    |  |  |
| Tourmaline 2 | 26            | 29         | 750 m <sup>2</sup>  | 5,8        | 550                    | 600                      | 700                    |  |  |
| Natrolite    | 8             | 10         | 80 m <sup>2</sup>   | 4,5        | 20                     | 50                       | 70                     |  |  |
| Stilbite     | 8             | 15         | 120 m <sup>2</sup>  | 4,5        | 30                     | 80                       | 100                    |  |  |
| Adamite      | 8             | 15         | 120 m <sup>2</sup>  | 4,5        | 40                     | 90                       | 110                    |  |  |
| Barite       | 9             | 10         | 90 m <sup>2</sup>   | 4,5        | 30                     | 60                       | 70                     |  |  |
| Azurite      | 9,5           | 15         | 140 m <sup>2</sup>  | 4,5        | 40                     | 100                      | 120                    |  |  |
| Calcite      | 9,5           | 15         | 140 m <sup>2</sup>  | 4,5        | 40                     | 100                      | 120                    |  |  |

**Technical Equipment:** Projection, Microphone, Sound System, Flipchart, Screen, Chair, Podium, Dance Floor, Spacious Foyer and Lobby.