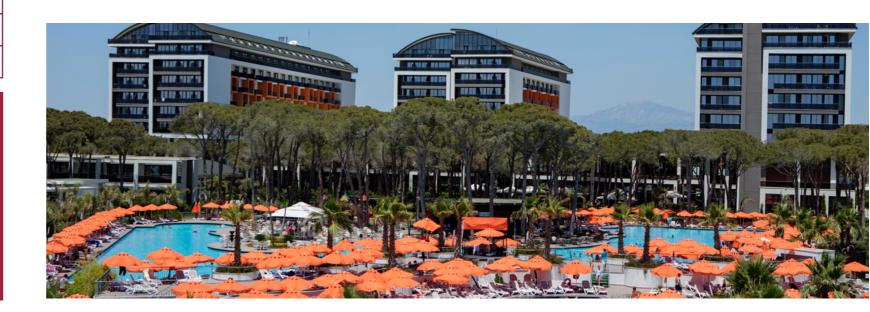

# FACT SHEET SUMMER CONCEPT 1st APRIL 2024 - 31st OCTOBER 2024

Group Name : TRENDY HOTELS
Hotel Name : TRENDY LARA

Category : 5\*

Concept : Ultra All Inclusive
Capacity : 674 Rooms
Hotel Land : 70.000 m2

### **EXPLANATION**

It operates with a wide range of services that can meet all demands in a 5-star hotel established on an area of 70.000 m2. The facility has a private beach, sports activity areas, meeting rooms, A'la Carte restaurants & bars, spa, water slides, activities and entertainments and serves all age groups.