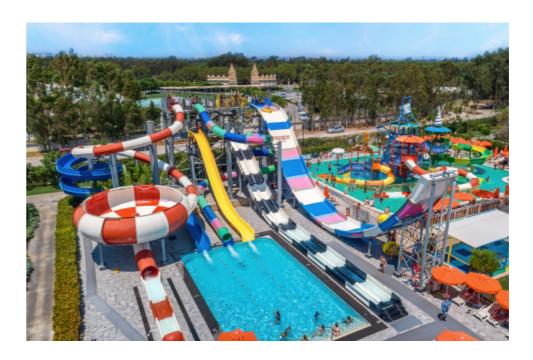

### **SWIMMING POOLS & AQUAPARKS**

| SWIMMING POOLS            |        |                    |               |                         |  |  |  |
|---------------------------|--------|--------------------|---------------|-------------------------|--|--|--|
| Name                      | Depth  | Area               | Hours         | Date                    |  |  |  |
| Main Pool                 | 1.40 m | 1940 m²            | 08.00 - 19.00 |                         |  |  |  |
| Villa Pool                | 1.35 m | 756 m <sup>2</sup> | 08.00 - 19.00 |                         |  |  |  |
| Pool                      | 1.40 m | 434 m <sup>2</sup> | 08.00 - 19.00 |                         |  |  |  |
| Heated Pool (Open Air)    | 1.40 m | 181 m²             | 08.00 - 19.00 | 1st November-15th April |  |  |  |
| Indoor Pool (Heated)      | 1.40 m | 338 m <sup>2</sup> | 08.00 - 19.00 | 1st November-15th April |  |  |  |
| Indoor Kids Pool (Heated) | 30 cm  | 12 m <sup>2</sup>  | 08.00 - 19.00 | 1st November-15th April |  |  |  |
| Aquapark Pool             | 1.25 m | 121 m <sup>2</sup> | 08.00 - 19.00 |                         |  |  |  |
| Aquapark Pool for Kids    | 30 cm  | 582 m²             | 08.00 - 19.00 |                         |  |  |  |

|                         |                                | AQUAPARKS              |                                |
|-------------------------|--------------------------------|------------------------|--------------------------------|
| Adult Aquapark Features | Hours                          | Kids Aquapark Features | Hours                          |
| Spacey Hole             | 10:00 - 12:30<br>13:30 - 17:00 | Compact Slide          | 10:00 - 12:30<br>13:30 - 17:00 |
| Body Slide              | 10:00 - 12:30<br>13:30 - 17:00 | Wide Slide             | 10:00 - 12:30<br>13:30 - 17:00 |
| Aquatube                | 10:00 - 12:30<br>13:30 - 17:00 | Slide I                | 10:00 - 12:30<br>13:30 - 17:00 |
| Freefall                | 10:00 - 12:30<br>13:30 - 17:00 | Slide II               | 10:00 - 12:30<br>13:30 - 17:00 |
| Multi Slide             | 10:00 - 12:30<br>13:30 - 17:00 |                        |                                |
| Wave Slide              | 10:00 - 12:30<br>13:30 - 17:00 |                        |                                |

- Aquapark on guests' service between 01 APRIL 31 OCTOBER.
- Between 01 -30 APRIL 13.30 16.00 hrs. (due to the weather conditions)
- It provides service between 01 MAY 31 OCTOBER between 10.00 -12.30 / 13.30 17.00 hrs.
- Between 01 NOVEMBER 15 NOVEMBER 13.30 16.00 (due to the weather conditions)
- Lifeguards are on duty at the beach and the swimming pools between 09.00 / 17.00 hrs.