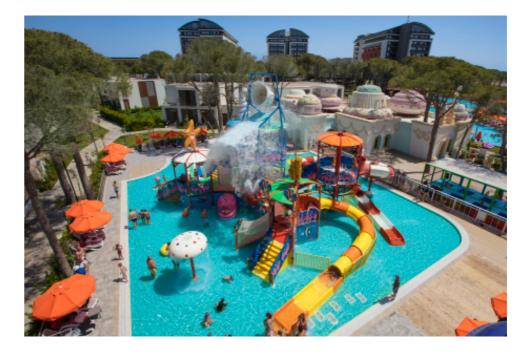

### **SWIMMING POOLS & AQUAPARKS**

| SWIMMING POOLS            |        |                    |               |                         |  |  |  |
|---------------------------|--------|--------------------|---------------|-------------------------|--|--|--|
| Name                      | Depth  | Area               | Hours         | Date                    |  |  |  |
| Main Pool                 | 1.40 m | 1940 m²            | 08.00 - 19.00 |                         |  |  |  |
| Villa Pool                | 1.35 m | 756 m <sup>2</sup> | 08.00 - 19.00 |                         |  |  |  |
| Pool                      | 1.40 m | 434 m <sup>2</sup> | 08.00 - 19.00 |                         |  |  |  |
| Heated Pool (Open Air)    | 1.40 m | 181 m²             | 08.00 - 19.00 | 1st November-15th April |  |  |  |
| Indoor Pool (Heated)      | 1.40 m | 338 m <sup>2</sup> | 08.00 - 19.00 | 1st November-15th April |  |  |  |
| Indoor Kids Pool (Heated) | 30 cm  | 12 m <sup>2</sup>  | 08.00 - 19.00 | 1st November-15th April |  |  |  |
| Aquapark Pool             | 1.25 m | 121 m <sup>2</sup> | 08.00 - 19.00 |                         |  |  |  |
| Aquapark Pool for Kids    | 30 cm  | 582 m²             | 08.00 - 19.00 |                         |  |  |  |

|                         |                                | AQUAPARKS              |                                |
|-------------------------|--------------------------------|------------------------|--------------------------------|
| Adult Aquapark Features | Hours                          | Kids Aquapark Features | Hours                          |
| Spacey Hole             | 10:00 - 12:30<br>13:30 - 17:00 | Compact Slide          | 10:00 - 12:30<br>13:30 - 17:00 |
| Body Slide              | 10:00 - 12:30<br>13:30 - 17:00 | Wide Slide             | 10:00 - 12:30<br>13:30 - 17:00 |
| Aquatube                | 10:00 - 12:30<br>13:30 - 17:00 | Slide I                | 10:00 - 12:30<br>13:30 - 17:00 |
| Freefall                | 10:00 - 12:30<br>13:30 - 17:00 | Slide II               | 10:00 - 12:30<br>13:30 - 17:00 |
| Multi Slide             | 10:00 - 12:30<br>13:30 - 17:00 |                        |                                |
| Wave Slide              | 10:00 - 12:30<br>13:30 - 17:00 |                        |                                |

- Aquapark on guests' service between 01 APRIL 31 OCTOBER.
- Between 01 -30 APRIL 13.30 16.00 hrs. (due to the weather conditions)
- It provides service between 01 MAY 31 OCTOBER between 10.00 -12.30 / 13.30 17.00 hrs.
- Between 01 NOVEMBER 15 NOVEMBER 13.30 16.00 (due to the weather conditions)
- Lifeguards are on duty at the beach and the swimming pools between 09.00 / 17.00 hrs.