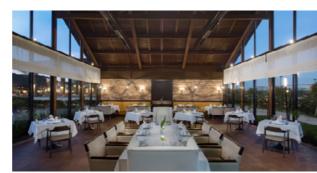

### **FOOD & BEVERAGE SERVICES**

The Red (Steak House)

**Trendy Main Restaurant** 

| TRENDY LARA RESTAURANTS |               |              |             |             |      |           |  |  |
|-------------------------|---------------|--------------|-------------|-------------|------|-----------|--|--|
| RESTAURANT NAME         | LOCATION      | OUTDOOR AREA | INDOOR AREA | OPEN BUFFET | MENU | KIDS MENU |  |  |
| Trendy Main Restaurant  | Main Building | 650          | 900         | √           | -    | √         |  |  |
| Dom Bistro Restaurant   | Main Building | 340          | 160         | √           | √    | -         |  |  |
| Snack Restaurant        | Poolside      | 280          | -           | -           | √    | -         |  |  |
| Food Corner             | Poolside      | 120          | -           | √           | -    | -         |  |  |
| Gözleme / Pastry        | Poolside      | 120          | -           | √           | -    | -         |  |  |
| Noma Restaurant         | Main Building | 20           | 30          | -           | √    | √         |  |  |
| Luna Restaurant         | Poolside      |              | 40          | -           | √    | √         |  |  |
| El Compadre Restaurant  | Poolside      | 24           | 30          | -           | √    | √         |  |  |
| Sakamai Restaurant      | Poolside      | -            | 40          | -           | √    | √         |  |  |
| The Red Restaurant      | Poolside      | 16           | 40          | -           | √    | √         |  |  |

### **FOOD & BEVERAGE SERVICES**

Noma (World Cuisine)

Luna Pienna (Italian Cuisine)

El Compadre ( Mexican Cuisine)

|                          | TRENDY LARA MEAL HOURS       |                                |                            |                           |  |  |  |
|--------------------------|------------------------------|--------------------------------|----------------------------|---------------------------|--|--|--|
| SERVICES                 | SERVICES HOURS               | RESTAURANT NAME / SERVICE AREA | RESERVATION                | BUFFET / MENU             |  |  |  |
| Room Service             | 24 Saat                      |                                |                            | Menu                      |  |  |  |
| Breakfast                | 07.00 – 10.30                | Trendy Main Restoran           | -                          | Buffet                    |  |  |  |
| Bistro                   | 10.30 – 12.30 /14.30 – 18.30 | Dom Bistro                     | -                          | Menu                      |  |  |  |
| Coffee Lounge            | 10.30 – 18.30                | Eclair                         |                            | Buffet                    |  |  |  |
| Lunch                    | 12.30 – 14.30                | Trendy Main Restoran           | =                          | Buffet                    |  |  |  |
| Lunch ( Snack )          | 12.30 – 16.00                | Poolside                       | -                          | Menu                      |  |  |  |
| Lunch                    | 11.00 – 17.00                | Food Corner                    | -                          | Buffet                    |  |  |  |
| Lunch ( Gözleme/Pastry ) | 12.00 – 17.00                | Food Corner                    | -                          | Buffet                    |  |  |  |
| Lunch (Snack)            | 12.30 - 16.00                | Beach                          | -                          | Buffet                    |  |  |  |
| Lunch (Snack)            | 12.00 - 16.00                | Villa Bar                      | -                          | Menu                      |  |  |  |
| Midnight Buffet          | 22.00 – 02.00                | Dom Bistro                     | -                          | Buffet                    |  |  |  |
| Midnight Breakfast       | 02.00 - 07.00                | Dom Bistro                     | -                          | Buffet                    |  |  |  |
| Dinner                   | 19.00 – 21.30                | Trendy Main Restaurant         | -                          | International Buffet Menu |  |  |  |
| Dinner                   | 19.00 – 21.30                | Noma Restaurant                | Reservation (cover charge) | International Optional M  |  |  |  |
| Dinner                   | 19.00 – 21.30                | Luna Pienna Restaurant         | Reservation (cover charge) | Italian Optional Menu     |  |  |  |
| Dinner                   | 19.00 – 21.30                | El Compadre Restaurant         | Reservation (cover charge) | Mexican Optional Menu     |  |  |  |
| Dinner                   | 19.00 – 21.30                | Sakamai Restaurant             | Reservation (cover charge) | Far East Optional Menu    |  |  |  |
| Dinner                   | 19.00 – 21.30                | The Red Restaurant             | Reservation (cover charge) | Steak House Optional Me   |  |  |  |