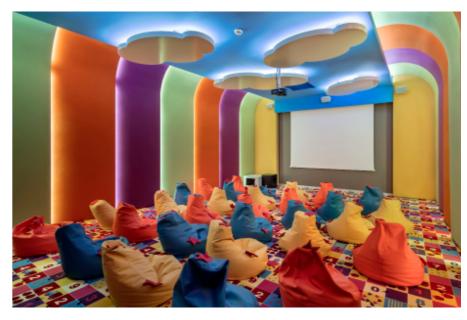

Show Center: 500 People

|                         | TRENDY LARA KIDS CLUB ACTIVITY PROGRAM                                          |  |  |  |  |  |
|-------------------------|---------------------------------------------------------------------------------|--|--|--|--|--|
| The Childre             | The Children's Club is open every day for children between the ages of 4 and 12 |  |  |  |  |  |
|                         | Activities                                                                      |  |  |  |  |  |
| Kids Pool               | On certain days                                                                 |  |  |  |  |  |
| Lego Room               | 7 days in a week                                                                |  |  |  |  |  |
| Mini Disco              | 7 days in a week                                                                |  |  |  |  |  |
| Playground Activities   | 7 days in a week                                                                |  |  |  |  |  |
| Football Match          | On certain days                                                                 |  |  |  |  |  |
| Garden Activities       | On certain days                                                                 |  |  |  |  |  |
| Hobby Garden            | On certain days                                                                 |  |  |  |  |  |
| Concept Activities      | On certain days                                                                 |  |  |  |  |  |
| Kids Club Evening Shows | On certain days                                                                 |  |  |  |  |  |
| Mini-Chef Activities    | On certain days                                                                 |  |  |  |  |  |
| Cinema Hall             | 3 days in a week                                                                |  |  |  |  |  |