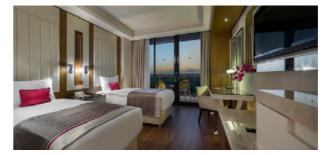

### **Superior Room Land View**

Number of Rooms 310

 $36 \, m^2$ 

1 Bedroom + 1 Bathroom (Shower) + WC + 1 Balcony 2 / 2+1 / 2+2 / 3 / 3+1

### **Superior Room Side Sea View**

Number of Rooms 107

36 m<sup>2</sup>

1 Bedroom + 1 Bathroom (Shower) + WC + 1 Balcony 2/2+1/2+2/3/3+1

### **Superior Room Sea View**

Number of Rooms 115

01113

36 m<sup>2</sup>

1 Bedroom + 1 Bathroom (Shower) + WC +1 Balcony 2/2+1/2+2/3/3+1

### **ROOM FEATURES**

Superior Room (Land View, Side Sea View or Sea View) 1 Bedroom (1 French bed or 1 Twin bed) – 1 Balcony

Parquet floor, Direct dial telephone, Hairdryer, Kettle (tea&coffee set-up), Sofa & Desk table, Mini Bar, Satellite TV, Radio Broadcast on TV, WC&bathroom with shower, Telephone in bathroom, Bathrobe & Slippers, Central air conditioning, Electronic Safe