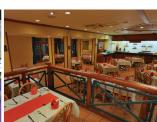

# **FOOD & BEVERAGE** SERVICE TIMES

**BREAKFAST** 

SAT & SUN 7H00 - 10H30

LUNCH

12H30 14H30

DINNER

18H30 22H00

**ROOM SERVICE** 

06H30 22H00

**BAR** 

10H00 22H30

**RESTAURANT** 

06H30

\*Light meals available 10H00 - 22H00